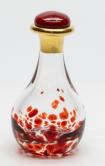

## The Roma Tear Bottle™ Line

The Roma line features two different styles to choose from — "banded" and "forget-me-not flower basket." The caps of all tear bottles in the Roma line are crowned by genuine blue Austrian Swarovski® crystals. Each cap has a silicon plug, providing a tight seal. The graceful, intertwining T's of the Timeless Traditions' logo mark appear in the filigree on the underside of each base. Height: 2". Made with lead-free metals manufactured in the USA.

Sold as Bottle/Tray
SET ONLY!

Our ROMA style tear bottles look beautiful with the petite Solid-Rim Metal Trays, like the ones pictured here.

GOLD-BANDED

SILVER-BANDED ITEM# 1008 & #6096

♥Ltd. Edition RED/Silver Basket is sold as a Bottle/ Tray SET ONLY!

GOLD-BANDED BLUE GLASS ITEM# 1053

Red is the color of Love!
Christmas,
Valentine's Day,
Red Hearts,
Red Roses, and
NOW.....
Red
Tear Bottles!
Item# 1047→
Item# 6096→

To Order Call 406-388-2900