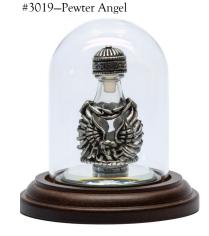

## The Artisan Tear Bottle<sup>TM</sup> Line

Includes: Tear Bottle Story Card, Organza Gift Bag and Choice of Gift Card: (1) Profound Loss Card -see pg. 22— provides wonderful imagery of seeing the angels carry tears to heaven OR (2) Angel Encouragement Card -see here—reminds those in difficult circumstances they are not alone. Optional Displays: Mirrors, Trays,

This tear bottle features the same design on opposite sides of the teardrop bottle. A serene face and a pair of grand upward sweeping angel wings on both sides with the wingtips coming together near the top of the bottle. The cap compliments the design of the bottle with its intricate pattern. Perfect as a sympathy gift (with a Profound Loss card), or a gift of encouragement (with the Angel gift card.)