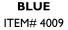

## The Contemporary Tear Bottle™Line

**RED** ITEM# 4023

**RED, WHITE & BLUE** ITEM# 4184

**AMETHYST** ITEM# 4047

The Contemporary line features a high-end selection of individually, hand-made tear bottles from the highest quality borosilicate (Pyrex) glass. Splashes or swirls of colored glass decorate the bases. Hand-painted 24K gold luster adorns the neck of many bottles. The Blue #4009 has a navy quartz cabochon cap. The Red #4023 and the American #4184A both have a red quartz cab cap. The Amethyst Tear Bottle has a sodalite cab topped with a tiny grade A amethyst cabochon. The Blue/Teal Swirl #4160 has a blue abalone cap. A Sky Blue Onyx cab tops the Rainbow. All caps in this style have hand-carved cork stoppers.