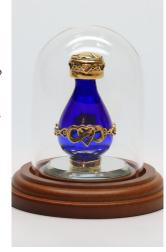

Pictured: Gold-banded Roma, Amethyst Contemporary & Silver Victorian Tear Bottles atop an Oval Mirror Riser (Item# 6829)

1627 W. Main St., #368 Bozeman, MT 59715 Phone: 406-388-2900

WEB: www.TimelessTraditionsGifts.com • Email: info@timelesstraditionsgifts.com

## The Victorian Tear Bottle™ Line

A filigree design of flowers and leaves wrap around these petite cobalt or clear glass bottles. Timeless Traditions' tear bottles are approximately 2" high. Available in the five finishes shown below (pewter, brass, silver, copper or gold) with an optional petite matching display tray . A short mini-dome also beautifully displays these bottles and keeps them dust and touch free.