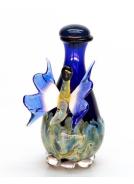

### **BUTTERFLY** CONTEMPORARY TEAR BOTTLES! MADE IN USA

Orange Butterfly With Blue tear bottle

←Item# 4146

Blue Butterfly with Blue Tear Bottle

Item# 4139→

### Made in Montana!

A delicate butterfly, featuring blue, yellow or orange wing-tips sits on a hand-blown glass tear bottle in the original style with a new cobalt blue tear bottle as shown above with "beaded feet". A navy blue quartz or rhyolite jade or yellow cat's eye cabochon with a hand-carved cork stopper forms the cap.

The Butterfly symbolizes the beautiful story of transformation and rebirth — as the caterpillar transforms from its cocoon to beautiful Butterfly, so do we transform from our life here on earth, to life hereafter.