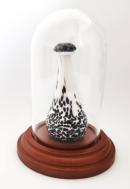

# Keepsake Displays

**Left**–The SHORT mini-dome with walnut wood base (also featured on page 4 displaying a Victorian Tear Bottle) can be fitted with a brass hook and walnut wood knob in order to display keepsake jewelry. Most popular size for jewelry display and for tear bottles with metal on them.

DIMENSIONS: 176"D x 234"H /Item# 6928

**Center**—The TALL mini-dome with walnut wood base is the most popular size for our hand-blown contemporary tear bottles.

DIMENSIONS: 1%"D x 31/2"H/Item# 6867

Right—The largest of the three mini-domes with a satin pewter base and knob/hook for displaying keepsake pendants has been DISCONTINUED. However this size is still available (with walnut or pewter base) for the display of the Butterfly Tear Bottles (see below). DIMENSIONS: 3"Dx4"H/Item# 6935