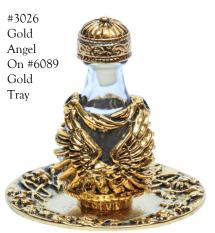

## The Artisan Tear Bottle<sup>TM</sup> Line

Includes: Tear Bottle Story Card, Organza Gift Bag and Choice of Gift Card: (1) Profound Loss Card -see pg. 22— provides wonderful imagery of seeing the angels carry tears to heaven OR (2) Angel Encouragement Card -see here—reminds those in difficult circumstances they are not alone. Optional Displays: Mirrors, Trays,

This tear bottle features the same design on opposite sides of the teardrop bottle. A serene face and a pair of grand upward sweeping angel wings on both sides with the wingtips coming together near the top of the bottle. The cap compliments the design of the bottle with its intricate pattern. Perfect as a sympathy gift (with a Profound Loss card), or a gift of encouragement (with the Angel gift card.)

# Angel Gift Card Text: May the Love of your angel,

INSIDE: softly enfold you, gently uplift you, comfort and hold you.

Page 11 To Order Call: 406-388-2900

To Order Call: 406-388-2900