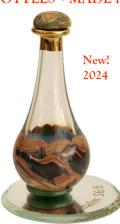

The Rainbow

Swirled with Rainbow colors, this opaque tear bottle will conceal the cremains or keepsakes inside. The cap is an Onvx Blue cab.

RE-Designed for 2024