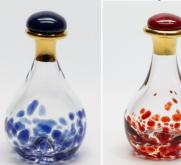

## The Contemporary Tear Bottle™Line

**RED** ITEM# 4023

**RED, WHITE & BLUE** ITEM# 4184

**AMETHYST** ITEM# 4047

The Contemporary line features a high-end selection of individually, hand-made tear bottles from the highest quality borosilicate (Pyrex) glass. Splashes or swirls of colored glass decorate the bases. Hand-painted 24K gold luster adorns the neck of many bottles. The Blue #4009 has a navy quartz cabochon cap. The Red #4023 and the American #4184A both have a red quartz cab cap. The Amethyst Tear Bottle has a sodalite cab topped with a tiny grade A amethyst cabochon. The Blue/Teal Swirl #4160 has a blue abalone cap. A Sky Blue Onyx cab tops the Rainbow. All caps in this style have hand-carved cork stoppers.

New! New! #4195 Black-on-White White-on-Black

**1** A Snowflake Obsidian cabochon tops these new bottles above.

Please Note: Variations in color, paint and shape are characteristic of the bottles' handmade nature and are not to be considered defects.