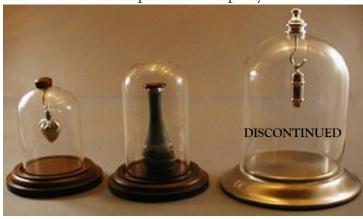

# Keepsake Displays

**Left**–The SHORT mini-dome with walnut wood base (also featured on page 4 displaying a Victorian Tear Bottle) can be fitted with a brass hook and walnut wood knob in order to display keepsake jewelry. Most popular size for jewelry display and for tear bottles with metal on them.

DIMENSIONS: 176"D x 234"H /Item# 6928

**Center**—The TALL mini-dome with walnut wood base is the most popular size for our hand-blown contemporary tear bottles.

DIMENSIONS: 1%"D x 31/2"H/Item# 6867

Right—The largest of the three mini-domes with a satin pewter base and knob/hook for displaying keepsake pendants has been DISCONTINUED. However this size is still available (with walnut or pewter base) for the display of the Butterfly Tear Bottles (see below). DIMENSIONS: 3"Dx4"H/Item# 6935

Item# 6935 → 3"Dx4"H
This size minidome displays the Butterflies

The 2" Mirror Trays and Tear Bottle Metal trays will fit inside this #6935 mini-dome!

Timeless Traditions, Inc.