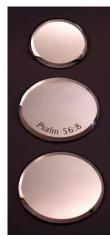

### Mirror Trays:

TOP—Item# 7024—1½" mini-mirror—fits inside mini-domes MIDDLE—Item# 7000—2" beveled mirror inscribed with Psalm 56:8 BOTTOM—Item# 7017—2" beveled mirror—Plain OR can be custom engraved

### Mirror Trays

We are also pleased to offer Mirror trays that enhance the presence of our tear bottles. The mirror trays are especially suited to beautifully reflect the colors in the Contemporary handblown tear bottles. The trays feature a beveled edge. They can be purchased plain (with no inscription) or with the phrase "Psalm 56:8" or you can take them to an engraving service for a custom phrase you design.