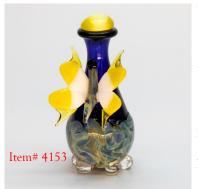

### **BUTTERFLY** CONTEMPORARY TEAR BOTTLES! MADE IN USA

Orange Butterfly With Blue tear bottle

←Item# 4146

Blue Butterfly with Blue Tear Bottle

Item# 4139→

### Made in Montana!

A delicate butterfly, featuring blue, yellow or orange wing-tips sits on a hand-blown glass tear bottle in the original style with a new cobalt blue tear bottle as shown above with "beaded feet". A navy blue quartz or rhyolite jade or yellow cat's eye cabochon with a hand-carved cork stopper forms the cap.

The Butterfly symbolizes the beautiful story of transformation and rebirth — as the caterpillar transforms from its cocoon to beautiful Butterfly, so do we transform from our life here on earth, to life hereafter.

Item# 4153 Yellow→ Butterfly

Item# 7017
Mirror →

Item# 6935 3D"x4H" Mini-dome

To Order: Call 406-388-2900

Timeless Traditions, Inc.