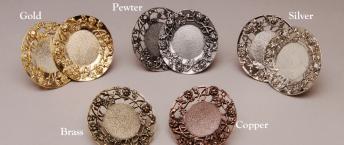

## The Victorian Tear Bottle™ Line

A filigree design of flowers and leaves wrap around these petite cobalt or clear glass bottles. Timeless Traditions' tear bottles are approximately 2" high. Available in the five finishes shown below (pewter, brass, silver, copper or gold) with an optional petite matching display tray . A short mini-dome also beautifully displays these bottles and keeps them dust and touch free.

# Trays—Metal & Mirror

Made With American Lead-Free Metals

Metal Trays-Made in the USA

Item #'s: 6003Brass Filigree Rim #6010 Copper Filigree Rim! #6027 Pewter Filigree Rim/#6072 Pewter Solid Rim #6034 Gold Filigree Rim/#6089 Gold Solid Rim #6041 Silver Filigree Rim /#6096 Silver Solid Rim

### **Metal Trays**

We offer a line of original trays to accompany our tear bottle lines. Metal trays (2" in diameter) are available in antique Brass & Copper (filigree rim only), Pewter, Gold, and Silver (in both filigree & solid rim). Both tray styles match the filigree design of flowers and leaves featured in our Victorian tear bottle design (pictured upper left). The solid-rim metal trays create a beautiful look with the Roma, Angel and Forget-Me-Not tear bottles too (see page 5, 11 & 12)!