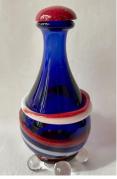

## The Roma Tear Bottle™ Line

The Roma line features two different styles to choose from — "banded" and "forget-me-not flower basket." The caps of all tear bottles in the Roma line are crowned by genuine blue Austrian Swarovski® crystals. Each cap has a silicon plug, providing a tight seal. The graceful, intertwining T's of the Timeless Traditions' logo mark appear in the filigree on the underside of each base. Height: 2". Made with lead-free metals manufactured in the USA.

Sold as Bottle/Tray
SET ONLY!

Our ROMA style tear bottles look beautiful with the petite Solid-Rim Metal Trays, like the ones pictured here.

GOLD-BANDED

SILVER-BANDED ITEM# 1008 & #6096

♥Ltd. Edition RED/Silver Basket is sold as a Bottle/ Tray SET ONLY!