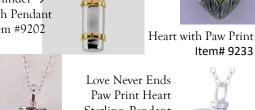

## KEEPSAKE COLLECTION CONTINUED

(For ashes & other keepsakes – such as a lock of hair, dried flowers, or a prayer)

The Butterfly symbolizes the story of transformation ~ as the caterpillar transforms from its cocoon to beautiful Butterfly, so do we transform from our life here on earth, to life here after.

Butterfly #9301

New! Antique Cross #9349

← 1%"x 2%4"H Mini-dome with Walnut Wood Base & Brass Hook for displaying Keepsake Pendants-#6928

These pendants are used to hold keepsakes - such as ashes, a lock of hair, dried flowers, earth from a special place, or a prayer, making them ideal for families whether they choose cremation or burial.