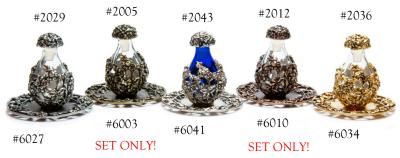

## The Victorian Tear Bottle™ Line

A filigree design of flowers and leaves wrap around these petite cobalt or clear glass bottles. Timeless Traditions' tear bottles are approximately 2" high. Available in the five finishes shown below (pewter, brass, silver, copper or gold) with an optional petite matching display tray . A short mini-dome also beautifully displays these bottles and keeps them dust and touch free.

The intertwining T's of the Timeless Traditions logo appear in the filigree on the base of each bottle. As our least expensive line of tear bottles, these Victorian tear bottles are quite affordable as sympathy gifts and for those looking for heirloom quality cremains keepsakes.

# Trays—Metal & Mirror

Made With American Lead-Free Metals

Metal Trays-Made in the USA

Item #'s: 6003Brass Filigree Rim #6010 Copper Filigree Rim! #6027 Pewter Filigree Rim/#6072 Pewter Solid Rim #6034 Gold Filigree Rim/#6089 Gold Solid Rim #6041 Silver Filigree Rim /#6096 Silver Solid Rim

### **Metal Trays**

We offer a line of original trays to accompany our tear bottle lines. Metal trays (2" in diameter) are available in antique Brass & Copper (filigree rim only), Pewter, Gold, and Silver (in both filigree & solid rim). Both tray styles match the filigree design of flowers and leaves featured in our Victorian tear bottle design (pictured upper left). The solid-rim metal trays create a beautiful look with the Roma, Angel and Forget-Me-Not tear bottles too (see page 5, 11 & 12)!