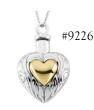

### Includes a nice variety for your customers:

| 7 Tear Bottles & Trays |          | and | 7 Keepsake Necklaces & Dome |           |
|------------------------|----------|-----|-----------------------------|-----------|
| <u>Item</u> #          | Quantity |     | <u>Item#</u>                | Quantity  |
| #1008                  | (1)      |     | #9240-Tear of Love          | (1)       |
| With tray/#6096        | (1)      |     | #9257-Infinite Love         | (1)       |
| #2029                  | (2)      |     | #9226-Heart (2-tone)        | (1)       |
| With trays/#6072       | (2)      |     | #9247–Fancy Heart           | (1)       |
| #2043                  | (2)      |     | #9219-Large Cross           | (1)       |
| With trays/#6041       | (2)      |     | #9059–Cylinder              | (1)       |
| #4009                  | (1)      |     | #9295 <b>–</b> Angel        | (1)       |
| With tray/#7000        | (1)      |     |                             |           |
| #4115                  | (1)      |     | #6928—Jewelry Hook          | Mini-dome |
| #6867 Tall mini-dome   | (1)      |     |                             |           |