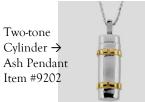

# THE KEEPSAKE JEWELRY COLLECTION

(For ashes & other keepsakes – such as a lock of hair, dried flowers, or a prayer)

Tear of Love (w/cutout Heart)

Cylinder 11/4"L X 3/16"W

Two-tone Heart →

11/8"L X 34"W

Cremains Kit