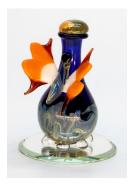

### **BUTTERFLY** CONTEMPORARY TEAR BOTTLES! MADE IN USA

Orange Butterfly With Blue tear bottle

←Item# 4146

Blue Butterfly with Blue Tear Bottle

Item# 4139→

### Made in Montana!

A delicate butterfly, featuring blue, yellow or orange wing-tips sits on a hand-blown glass tear bottle in the original style with a new cobalt blue tear bottle as shown above with "beaded feet". A navy blue quartz or rhyolite jade or yellow cat's eye cabochon with a hand-carved cork stopper forms the cap.

The Butterfly symbolizes the beautiful story of transformation and rebirth — as the caterpillar transforms from its cocoon to beautiful Butterfly, so do we transform from our life here on earth, to life hereafter.