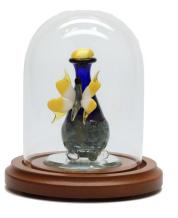

Chris Remely, Owner,

**Dokken-Nelson Funeral Service & Crematory**, Bozeman, MT

Timeless Traditions, Inc. customer since 2001

TALL MINI-DOME DISPLAY ITEM# 6867

The Tear Bottles and keepsakes that Timeless Traditions provides bring unique merchandise choices to our customers. The quality and customer service we have encountered has been excellent.

# Keepsake Displays

**Left**–The SHORT mini-dome with walnut wood base (also featured on page 4 displaying a Victorian Tear Bottle) can be fitted with a brass hook and walnut wood knob in order to display keepsake jewelry. Most popular size for jewelry display and for tear bottles with metal on them.

DIMENSIONS: 176"D x 234"H /Item# 6928

**Center**—The TALL mini-dome with walnut wood base is the most popular size for our hand-blown contemporary tear bottles.

DIMENSIONS: 1%"D x 31/2"H/Item# 6867

Right—The largest of the three mini-domes with a satin pewter base and knob/hook for displaying keepsake pendants has been DISCONTINUED. However this size is still available (with walnut or pewter base) for the display of the Butterfly Tear Bottles (see below). DIMENSIONS: 3"Dx4"H/Item# 6935