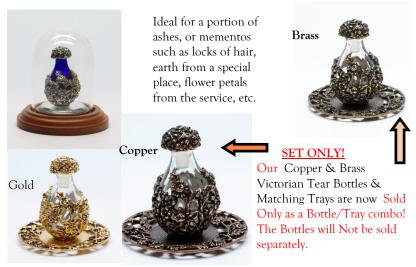

# Trays—Metal & Mirror

Made With American Lead-Free Metals

Metal Trays-Made in the USA

Item #'s: 6003Brass Filigree Rim #6010 Copper Filigree Rim! #6027 Pewter Filigree Rim/#6072 Pewter Solid Rim #6034 Gold Filigree Rim/#6089 Gold Solid Rim #6041 Silver Filigree Rim /#6096 Silver Solid Rim

### **Metal Trays**

We offer a line of original trays to accompany our tear bottle lines. Metal trays (2" in diameter) are available in antique Brass & Copper (filigree rim only), Pewter, Gold, and Silver (in both filigree & solid rim). Both tray styles match the filigree design of flowers and leaves featured in our Victorian tear bottle design (pictured upper left). The solid-rim metal trays create a beautiful look with the Roma, Angel and Forget-Me-Not tear bottles too (see page 5, 11 & 12)!