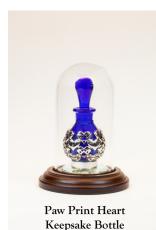

# Paws-itive Pet Memories<sup>TM</sup>

Optional Display above: #7024 Mini-Mirror & #6867 Mini-dome

Nickel-silver Hearts & Paw-Prints surround a cobalt blue teardrop bottle. Featured at left, on mini-mirror in Tall mini-dome. Holds keepsakes such as tears, pet hair or cremains, earth from a special place, etc. Comes with Gift Bag & Gift Card seen below.

The bottle will hold keepsakes, such as tears shed for your loss, pet hair, ashes, earth from a special place you shared, dried flowers, or some other petite remembrance of your cherished companion.

Page 26