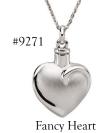

### Includes a nice variety for your customers:

| 7 Tear Bottles & Trays |          | and | 7 Keepsake Necklaces & Dome |           |
|------------------------|----------|-----|-----------------------------|-----------|
| <u>Item</u> #          | Quantity |     | <u>Item#</u>                | Quantity  |
| #1008                  | (1)      |     | #9240-Tear of Love          | (1)       |
| With tray/#6096        | (1)      |     | #9257-Infinite Love         | (1)       |
| #2029                  | (2)      |     | #9226-Heart (2-tone)        | (1)       |
| With trays/#6072       | (2)      |     | #9247–Fancy Heart           | (1)       |
| #2043                  | (2)      |     | #9219-Large Cross           | (1)       |
| With trays/#6041       | (2)      |     | #9059–Cylinder              | (1)       |
| #4009                  | (1)      |     | #9295 <b>–</b> Angel        | (1)       |
| With tray/#7000        | (1)      |     |                             |           |
| #4115                  | (1)      |     | #6928—Jewelry Hook          | Mini-dome |
| #6867 Tall mini-dome   | (1)      |     |                             |           |