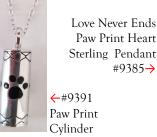

Please Note: All Cross pendants, Tear of Love & the Cylinder open with a screw at the top chain loop. The Angel and Teardrop #9356 ash holder pendants open at the bottom of the pendants with a screw opening. The Hearts, Butterfly & Infinite Love pendants open with an allen screw as shown at left.