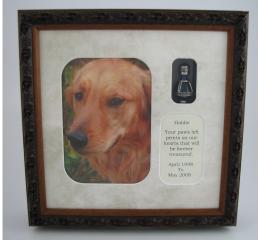

# PAWS-ITIVE PET MEMORIES<sup>TM</sup>

← MADE IN USA! Closing out the dark Wood version. Only a few remain.

Measures
11"Hx11"Wx3"D
(Matted for: a 5"x7" photo, most Timeless Traditions tear bottles and a 21/4"x334" cutout for a name & dates, or a favorite scripture or poem.

Our Keepsake Box is Currently available in Dark Wood as seen above or Rustic Silver-White as pictured below.

Item# 6881

## The Timeless Traditions' Tear Bottle Silver-White Keepsake Box—

Measures 11"Hx14"Wx2"D (Matted for: a 5"x7" photo, most Timeless Traditions tear bottles and a 3½"x3½" cutout for a name & dates,

or a favorite scripture or poem.