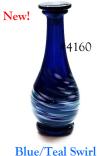

## The Contemporary Tear Bottle™Line

**RED** ITEM# 4023

**RED, WHITE & BLUE** ITEM# 4184

**AMETHYST** ITEM# 4047

The Contemporary line features a high-end selection of individually, hand-made tear bottles from the highest quality borosilicate (Pyrex) glass. Splashes or swirls of colored glass decorate the bases. Hand-painted 24K gold luster adorns the neck of many bottles. The Blue #4009 has a navy quartz cabochon cap. The Red #4023 and the American #4184A both have a red quartz cab cap. The Amethyst Tear Bottle has a sodalite cab topped with a tiny grade A amethyst cabochon. The Blue/Teal Swirl #4160 has a blue abalone cap. A Sky Blue Onyx cab tops the Rainbow. All caps in this style have hand-carved cork stoppers.