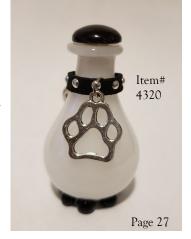

# PET MEMORIAL PRODUCTS

The shorter and wider "DOG" keepsake bottle at right, has a black & white snowflake obsidian cabochon cap secured to the bottle with a hand-carved cork stopper. A lead-free charm featuring a paw-print hangs from a black collar with silver-plated studs.

### Made In USA

Pet Memorial Keepsake Bottle.

These "Made in Montana" handblown glass tear bottles feature white opaque glass and are perfect for concealing the keepsakes inside.

The base of the bottle has black "beaded feet".