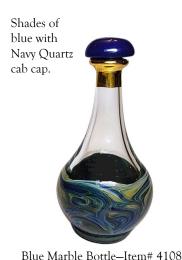

### MARBLE CONTEMPORARY TEAR BOTTLES - MADE in USA

The Marble "Made in Montana" hand-blown glass tear bottles feature layers and swirls of colored glass and are perfect for concealing the keepsakes inside. The Olive Tear Bottle at right has been re-designed for 2024 to Olive/Orange with Rhyolite lade cap. We replaced the beige glass undertones with orange and the Tiger Eye cap with a lade cap with orange flecks.

Olive-Orange Marble Tear Bottle Item# 4115

Hand-blown glass, Hand-painted 24K gold luster rim & Hand-carved cork stopper secures the quartz cabochon cap. White Organza Gift Bag & Tear Bottle Story Card included with purchase. Optional Displays: Mirrors & mini-domes. Please Note: Variations in color, paint and shape are characteristic of the bottles' hand-made nature and are not to be considered defects.