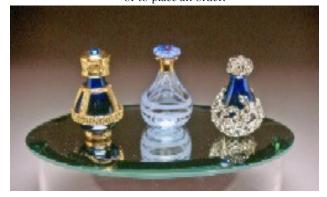

Pictured: Gold-banded Roma, Amethyst Contemporary & Silver Victorian Tear Bottles atop an Oval Mirror Riser (Item# 6829)

1627 W. Main St., #368 Bozeman, MT 59715 Phone: 406-388-2900

WEB: www.TimelessTraditionsGifts.com • Email: info@timelesstraditionsgifts.com