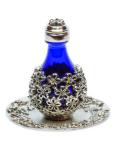

## The Roma Tear Bottle™ Line

The Roma line features two different styles to choose from — "banded" and "forget-me-not flower basket." The caps of all tear bottles in the Roma line are crowned by genuine blue Austrian Swarovski® crystals. Each cap has a silicon plug, providing a tight seal. The graceful, intertwining T's of the Timeless Traditions' logo mark appear in the filigree on the underside of each base. Height: 2". Made with lead-free metals manufactured in the USA.

Sold as Bottle/Tray
SET ONLY!

Our ROMA style tear bottles look beautiful with the petite Solid-Rim Metal Trays, like the ones pictured here.

GOLD-BANDED

SILVER-BANDED ITEM# 1008 & #6096

♥Ltd. Edition RED/Silver Basket is sold as a Bottle/ Tray SET ONLY!