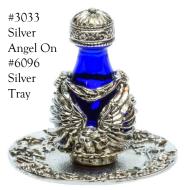

### **Metal Trays**

We offer a line of original trays to accompany our tear bottle lines. Metal trays (2" in diameter) are available in antique Brass & Copper (filigree rim only), Pewter, Gold, and Silver (in both filigree & solid rim). Both tray styles match the filigree design of flowers and leaves featured in our Victorian tear bottle design (pictured upper left). The solid-rim metal trays create a beautiful look with the Roma, Angel and Forget-Me-Not tear bottles too (see page 5, 11 & 12)!