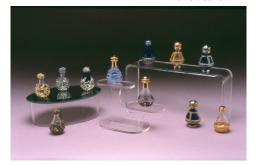

Short Mini-Dome Display

\* For other display risers, please visit our website.

We also offer a small variety of display risers for your presentation of our products. Far left is the oval mirror riser, center is the 2-step riser and back is the Plexiglass riser which comes in a set of 3 (tiered)...

# Trays—Metal & Mirror

Made With American Lead-Free Metals

Metal Trays-Made in the USA

Item #'s: 6003Brass Filigree Rim #6010 Copper Filigree Rim! #6027 Pewter Filigree Rim/#6072 Pewter Solid Rim #6034 Gold Filigree Rim/#6089 Gold Solid Rim #6041 Silver Filigree Rim /#6096 Silver Solid Rim

### **Metal Trays**

We offer a line of original trays to accompany our tear bottle lines. Metal trays (2" in diameter) are available in antique Brass & Copper (filigree rim only), Pewter, Gold, and Silver (in both filigree & solid rim). Both tray styles match the filigree design of flowers and leaves featured in our Victorian tear bottle design (pictured upper left). The solid-rim metal trays create a beautiful look with the Roma, Angel and Forget-Me-Not tear bottles too (see page 5, 11 & 12)!

### Mirror Trays:

TOP—Item# 7024—1½" mini-mirror—fits inside mini-domes MIDDLE—Item# 7000—2" beveled mirror inscribed with Psalm 56:8 BOTTOM—Item# 7017—2" beveled mirror—Plain OR can be custom engraved

### Mirror Trays

We are also pleased to offer Mirror trays that enhance the presence of our tear bottles. The mirror trays are especially suited to beautifully reflect the colors in the Contemporary handblown tear bottles. The trays feature a beveled edge. They can be purchased plain (with no inscription) or with the phrase "Psalm 56:8" or you can take them to an engraving service for a custom phrase you design.