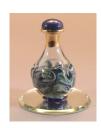

## The Contemporary Tear Bottle™Line

**RED** ITEM# 4023

**RED, WHITE & BLUE** ITEM# 4184

**AMETHYST** ITEM# 4047

The Contemporary line features a high-end selection of individually, hand-made tear bottles from the highest quality borosilicate (Pyrex) glass. Splashes or swirls of colored glass decorate the bases. Hand-painted 24K gold luster adorns the neck of many bottles. The Blue #4009 has a navy quartz cabochon cap. The Red #4023 and the American #4184A both have a red quartz cab cap. The Amethyst Tear Bottle has a sodalite cab topped with a tiny grade A amethyst cabochon. The Blue/Teal Swirl #4160 has a blue abalone cap. A Sky Blue Onyx cab tops the Rainbow. All caps in this style have hand-carved cork stoppers.