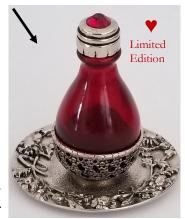

Sold as Bottle/Tray
SET ONLY!

Our ROMA style tear bottles look beautiful with the petite Solid-Rim Metal Trays, like the ones pictured here.

GOLD-BANDED

SILVER-BANDED ITEM# 1008 & #6096

♥Ltd. Edition RED/Silver Basket is sold as a Bottle/ Tray SET ONLY!