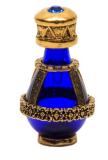

## The Roma Tear Bottle™ Line

The Roma line features two different styles to choose from — "banded" and "forget-me-not flower basket." The caps of all tear bottles in the Roma line are crowned by genuine blue Austrian Swarovski® crystals. Each cap has a silicon plug, providing a tight seal. The graceful, intertwining T's of the Timeless Traditions' logo mark appear in the filigree on the underside of each base. Height: 2". Made with lead-free metals manufactured in the USA.

GOLD-BANDED BLUE GLASS ITEM# 1053

Red is the color of Love!
Christmas,
Valentine's Day,
Red Hearts,
Red Roses, and
NOW.....
Red
Tear Bottles!
Item# 1047→
Item# 6096→

To Order Call 406-388-2900