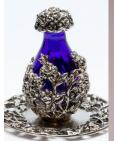

Pictured: Gold-banded Roma, Amethyst Contemporary & Silver Victorian Tear Bottles atop an Oval Mirror Riser (Item# 6829)

1627 W. Main St., #368 Bozeman, MT 59715 Phone: 406-388-2900

WEB: www.TimelessTraditionsGifts.com • Email: info@timelesstraditionsgifts.com