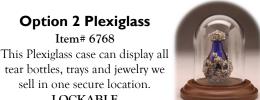

### **Showcases**

Displaying your tear bottle selection in an attractive and secure manner is essential to high sales volume. We offer the following display case options to display and secure your tear bottle inventory.

**Option 2 Plexiglass** 

Item# 6768

sell in one secure location.

Tall Mini-Dome Display Dimensions: 3½"H x 1%W Item# 6867