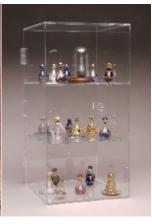

### **Showcases**

Displaying your tear bottle selection in an attractive and secure manner is essential to high sales volume. We offer the following display case options to display and secure your tear bottle inventory.

### Item# 6775 Glass Showcase w/ full mirrored back. Lockable! Dimensions: 14"H X 8"W X 8"D. 2 shelf/3 space. Space between shelves: 4".

**LOCKABLE** Dimensions: 18"H x 9"W x 9"D. 2 shelf/3 space. Space between Opens in Back shelves: 6".