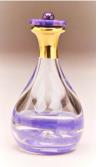

## The Contemporary Tear Bottle™Line

**RED** ITEM# 4023

**RED, WHITE & BLUE** ITEM# 4184

**AMETHYST** ITEM# 4047

The Contemporary line features a high-end selection of individually, hand-made tear bottles from the highest quality borosilicate (Pyrex) glass. Splashes or swirls of colored glass decorate the bases. Hand-painted 24K gold luster adorns the neck of many bottles. The Blue #4009 has a navy quartz cabochon cap. The Red #4023 and the American #4184A both have a red quartz cab cap. The Amethyst Tear Bottle has a sodalite cab topped with a tiny grade A amethyst cabochon. The Blue/Teal Swirl #4160 has a blue abalone cap. A Sky Blue Onyx cab tops the Rainbow. All caps in this style have hand-carved cork stoppers.