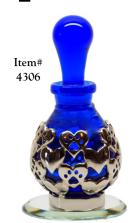

# Paws-itive Pet Memories<sup>TM</sup>

Optional Display above: #7024 Mini-Mirror & #6867 Mini-dome

Nickel-silver Hearts & Paw-Prints surround a cobalt blue teardrop bottle. Featured at left, on mini-mirror in Tall mini-dome. Holds keepsakes such as tears, pet hair or cremains, earth from a special place, etc. Comes with Gift Bag & Gift Card seen below.

The bottle will hold keepsakes, such as tears shed for your loss, pet hair, ashes, earth from a special place you shared, dried flowers, or some other petite remembrance of your cherished companion.

Page 26