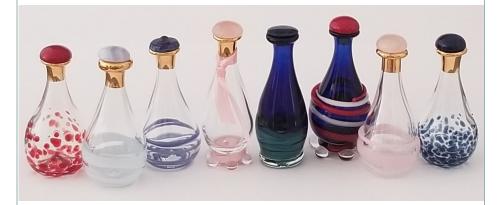

## The Contemporary Tear Bottle™Line

**RED** ITEM# 4023

**RED, WHITE & BLUE** ITEM# 4184

**AMETHYST** ITEM# 4047

The Contemporary line features a high-end selection of individually, hand-made tear bottles from the highest quality borosilicate (Pyrex) glass. Splashes or swirls of colored glass decorate the bases. Hand-painted 24K gold luster adorns the neck of many bottles. The Blue #4009 has a navy quartz cabochon cap. The Red #4023 and the American #4184A both have a red quartz cab cap. The Amethyst Tear Bottle has a sodalite cab topped with a tiny grade A amethyst cabochon. The Blue/Teal Swirl #4160 has a blue abalone cap. A Sky Blue Onyx cab tops the Rainbow. All caps in this style have hand-carved cork stoppers.

New! New! #4195 Black-on-White White-on-Black

**1** A Snowflake Obsidian cabochon tops these new bottles above.

Please Note: Variations in color, paint and shape are characteristic of the bottles' handmade nature and are not to be considered defects.

The Rainbow

Swirled with Rainbow colors, this opaque tear bottle will conceal the cremains or keepsakes inside. The cap is an Onvx Blue cab.

RE-Designed for 2024