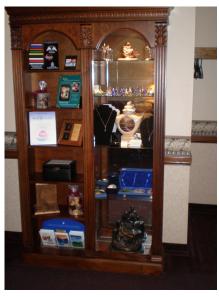

To order call: 406-388-2900 Page 10 Page 23 Timeless Traditions, Inc.

Customer Spotlight: Schnider Funeral Home, Great Falls, MT

Keepsake Cabinet in the Lobby of the Schnider Funeral Home.

The following testimonial from Steve Schnider came from a phone conversation with Steve after a review of our records revealed how successful he was with our products, and we called to ask him why he felt he's had such long-standing success with our product lines.

"The tear bottle product line has been good for us, and has become a main part of our business. With cremation rates continuing to increase within the funeral industry, the tear bottles and cremation jewelry from Timeless is a way to serve our customers whether they choose cremation or burial. These keepsakes are versatile in use and affordable for a broad range of our customers. Multiple purchases per family are the norm. The tear bottles are very personal and meaningful keepsake line that also has appeal to many of our customers because it's important to them that they are Made in the U.S.A.. We also feel that part of our success with sales of these keepsake products is the display cabinet in the lobby of our facility. Having a display in the lobby allows customers to think about a purchase in a casual way, while waiting for a service planning appointment, at a service reception or long after the service is over....when coming back to the lobby for a keepsake is far less daunting than returning to our resource display room for a keepsake they wish they'd have purchased while planning the funeral service."