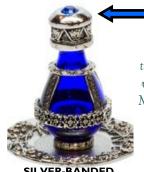

## The Roma Tear Bottle™ Line

The Roma line features two different styles to choose from — "banded" and "forget-me-not flower basket." The caps of all tear bottles in the Roma line are crowned by genuine blue Austrian Swarovski® crystals. Each cap has a silicon plug, providing a tight seal. The graceful, intertwining T's of the Timeless Traditions' logo mark appear in the filigree on the underside of each base. Height: 2". Made with lead-free metals manufactured in the USA.

Sold as Bottle/Tray
SET ONLY!

Our ROMA style tear bottles look beautiful with the petite Solid-Rim Metal Trays, like the ones pictured here.

GOLD-BANDED

SILVER-BANDED ITEM# 1008 & #6096

♥Ltd. Edition RED/Silver Basket is sold as a Bottle/ Tray SET ONLY!