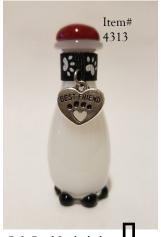

# PET MEMORIAL PRODUCTS

The shorter and wider "DOG" keepsake bottle at right, has a black & white snowflake obsidian cabochon cap secured to the bottle with a hand-carved cork stopper. A lead-free charm featuring a paw-print hangs from a black collar with silver-plated studs.

The taller slender "CAT" bottle at left, has a red-dyed quartz cabochon cap secured to the bottle with a hand-carved cork stopper. A leadfree charm featuring a heart-pawprint is engraved with the words "BEST FRIEND" and hangs from a black collar with white paw prints.