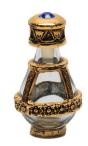

## The Victorian Tear Bottle™ Line

A filigree design of flowers and leaves wrap around these petite cobalt or clear glass bottles. Timeless Traditions' tear bottles are approximately 2" high. Available in the five finishes shown below (pewter, brass, silver, copper or gold) with an optional petite matching display tray . A short mini-dome also beautifully displays these bottles and keeps them dust and touch free.

The intertwining T's of the Timeless Traditions logo appear in the filigree on the base of each bottle. As our least expensive line of tear bottles, these Victorian tear bottles are quite affordable as sympathy gifts and for those looking for heirloom quality cremains keepsakes.