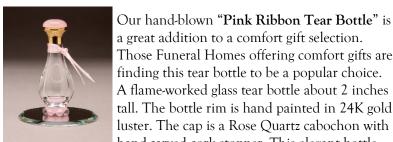

### Contemporary Tear Bottles—MADE IN USA!

Item# 4085 Pink Ribbon Tear Bottle

Baby Blue (Item# 4078)

Baby Pink (#4061)

a great addition to a comfort gift selection. Those Funeral Homes offering comfort gifts are finding this tear bottle to be a popular choice. A flame-worked glass tear bottle about 2 inches tall. The bottle rim is hand painted in 24K gold luster. The cap is a Rose Quartz cabochon with a hand-carved cork stopper. This elegant bottle base is pink glass with clear blown-glass beaded "feet". The international symbol for the fight against breast cancer - the pink ribbon - is handtied and beautifully accents the bottle. Yellow -