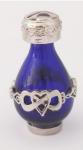

©2023 Timeless Traditions, Inc. All Rights Reserved.

A filigree design of flowers and leaves wrap around these petite cobalt or clear glass bottles. Timeless Traditions' tear bottles are approximately 2" high. Available in the five finishes shown below (Pewter, Brass, Silver/Blue, Copper or Gold with an optional petite matching display tray. A short mini-dome also beautifully displays these bottles and keeps them dust and touch free.

The intertwining **T**'s of the Timeless Traditions logo appear in the filigree on the base of each bottle. As our least expensive line of tear bottles, these Victorian tear bottles are quite affordable for most gift-givers. Lead-free metal designs manufactured in U.S.A.