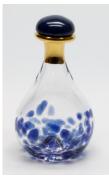

## The Contemporary Tear Bottle<sup>™</sup>Line

**NAVY BLUE ITEM# 4009** 

RED **ITEM# 4023** 

THE AMERICAN ITEM# 4177

The Contemporary line features a high-end selection of hand-made tear bottles. Splashes or swirls of colored glass decorate the bases. Hand-painted 24K gold luster adorns the neck of most bottles. The Blue #4009 has a navy quartz stone cap. The Red #4023 and The American (NEW!) #4177 both have a red quartz cap. The Amethyst #4047 cap is a beautiful sodalite stone topped with a petite amethyst

cabochon. The Blue/Teal Swirl has a blue

AMETHYST **ITEM# 4047** 

dyed abalone cap. All caps in this style are secured with hand-carved cork stoppers. Please Note: Variations in color, paint, and shape are characteristic of the bottles' hand-made nature and are not to be considered defects. Made in the U.S.A.