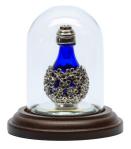

TALL MINI-DOME DISPLAY

— Kay Johnson, Miller's Jewelry, Bozeman, MT

"My store is just perfect for the Timeless Traditions' tear bottle line because I sell sentimental gifts for all kinds of special occasions like **Christenings**, **graduations**, weddings and birthdays. When customers come in and explain that they're looking for something unique and expressive, I tell them all about the tear bottles."

©2023 Timeless Traditions, Inc. All Rights Reserved.

A filigree design of flowers and leaves wrap around these petite cobalt or clear glass bottles. Timeless Traditions' tear bottles are approximately 2" high. Available in the five finishes shown below (Pewter, Brass, Silver/Blue, Copper or Gold with an optional petite matching display tray. A short mini-dome also beautifully displays these bottles and keeps them dust and touch free.

The intertwining **T**'s of the Timeless Traditions logo appear in the filigree on the base of each bottle. As our least expensive line of tear bottles, these Victorian tear bottles are quite affordable for most gift-givers. Lead-free metal designs manufactured in U.S.A.