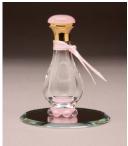

©2023 Timeless Traditions, Inc. All Rights Reserved.

A filigree design of flowers and leaves wrap around these petite cobalt or clear glass bottles. Timeless Traditions' tear bottles are approximately 2" high. Available in the five finishes shown below (Pewter, Brass, Silver/Blue, Copper or Gold with an optional petite matching display tray. A short mini-dome also beautifully displays these bottles and keeps them dust and touch free.

The intertwining **T**'s of the Timeless Traditions logo appear in the filigree on the base of each bottle. As our least expensive line of tear bottles, these Victorian tear bottles are quite affordable for most gift-givers. Lead-free metal designs manufactured in U.S.A.