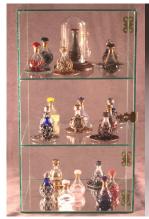

## Showcases

Displaying your tear bottle selection in an attractive and secure manner is essential to high sales volume. We offer the following display case options to display and secure your tear bottle inventory.

NE₩! LOCKABLE Glass Showcase w/ full mirrored back. Dimensions: 12"H X 6"W X 6"D OR 14"HX8"WX8"D 2 shelf/3 space. Opens in Back