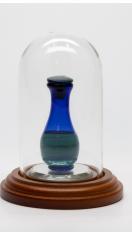

Tall Mini-Dome Display Dimensions: 31/2"H x 11/5"W Item# 6869

Short Mini-dome

We also offer a small variety of display risers for your store presentation of our products. Far left is the oval mirror riser, center is the 2-step riser and back is the Plexiglass riser which comes in a tiered set of 3.

## Keepsake Displays

Left–The SHORT mini-dome with walnut wood base (also featured on page 4 displaying a Victorian Tear Bottle) can be fitted with a brass hook and walnut wood knob in order to display keepsake jewelry. DIMENSIONS: 1<sup>7</sup>/<sub>8</sub>"D x 2<sup>3</sup>/<sub>4</sub>"H /Item# 6874

**Center**—The TALL mini-dome with walnut wood base can also be fitted with brass hook and walnut wood knob in order to display keepsake jewelry. DIMENSIONS: 1<sup>7</sup>/<sub>8</sub>"D x 3<sup>1</sup>/<sub>2</sub>"H/Item#6867