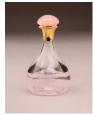

## 4 Contemporary Tear Bottles !

Pictured below are three high-end individually hand-blown glass tear bottles designed for a Mother's Tears for her baby.

All of these Contemporary Tear Bottles have a swirl of colored glass (pink or blue or Yellow) in the teardrop shaped bottle with a handpainted 24K luster gold rim. The pink has a Rose Quartz stone cap, the blue has a Blue Lace Agate stone cap and the Yellow has a synthetic Yellow Cat's Eye cabochon cap.

### FOR GIFT STORES:

Customers can also choose a "Tears of Joy" Gift card to welcome New Babies ON REQUEST

Baby Blue (Item# 4078)

Baby Pink (Item# 4061)

Item# 4085 Pink Ribbon Tear Bottle & Gift Card

Above is our hand-blown "**Pink Ribbon Tear Bottle**". Created to symbolize hope, encouragement and support for those battling breast cancer, this tear bottle <u>comes with a Pink Ribbon Gift</u> that was designed with input from 5 breast cancer survivors!