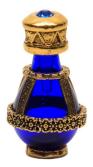

## The Roma Tear Bottle™ Line With Genuine Swarovski® Crystals in the Caps

The Roma line features two different styles to choose from – "banded" and "forget-me-not flower basket." The caps of all tear bottles in the Roma line are crowned by genuine blue Austrian Swarovski® crystals. Each cap has a silicon plug, providing a tight seal. The graceful, intertwining T's of the Timeless Traditions' logo mark appear in the filigree on the underside of each base. Height: 2". Manufactured with Lead-Free Metals in the U.S.A.

Our ROMA style tear bottles look beautiful with the petite Solid-Rim Metal Trays, like the Solid-Rim Trays pictured here.

SILVER-BANDED ITEM# 1008 /6096 New! RED/Silver Basket Roma Tear Bottle! Red is the color of Love! Christmas, Valentine's Day, Red Hearts, Red Roses, and NOW..... Red Tear Bottles! €