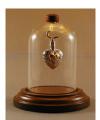

TALL MINI-DOME DISPLAY

— Kay Johnson, Miller's Jewelry, Bozeman, MT

"My store is just perfect for the Timeless Traditions' tear bottle line because I sell sentimental gifts for all kinds of special occasions like **Christenings**, **graduations**, weddings and birthdays. When customers come in and explain that they're looking for something unique and expressive, I tell them all about the tear bottles."

Tall Mini-Dome Display Dimensions: 31/2"H x 11/5"W Item# 6869

Short Mini-dome

We also offer a small variety of display risers for your store presentation of our products. Far left is the oval mirror riser, center is the 2-step riser and back is the Plexiglass riser which comes in a tiered set of 3.

## Keepsake Displays

Left–The SHORT mini-dome with walnut wood base (also featured on page 4 displaying a Victorian Tear Bottle) can be fitted with a brass hook and walnut wood knob in order to display keepsake jewelry. DIMENSIONS: 1<sup>7</sup>/<sub>8</sub>"D x 2<sup>3</sup>/<sub>4</sub>"H /Item# 6874

**Center**—The TALL mini-dome with walnut wood base can also be fitted with brass hook and walnut wood knob in order to display keepsake jewelry. DIMENSIONS: 1<sup>7</sup>/<sub>8</sub>"D x 3<sup>1</sup>/<sub>2</sub>"H/Item#6867