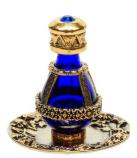

©2023 Timeless Traditions, Inc. All Rights Reserved.

A filigree design of flowers and leaves wrap around these petite cobalt or clear glass bottles. Timeless Traditions' tear bottles are approximately 2" high. Available in the five finishes shown below (Pewter, Brass, Silver/Blue, Copper or Gold with an optional petite matching display tray. A short mini-dome also beautifully displays these bottles and keeps them dust and touch free.

The intertwining **T**'s of the Timeless Traditions logo appear in the filigree on the base of each bottle. As our least expensive line of tear bottles, these Victorian tear bottles are quite affordable for most gift-givers. Lead-free metal designs manufactured in U.S.A.