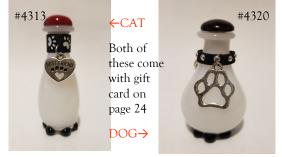

## PAWS-ITIVE PET MEMORIES<sup>TM</sup>

Our Keepsake Memory Box is Rustic White or Dark Wood–Item# 6881

The Timeless Traditions' Tear Bottle Keepsake Box is Matted for a 5"x7" photo, any Timeless Traditions Tear Bottle and a 2¼" x 3¾" printed card insert with name & dates or a favorite poem.

### NEW! Paw Print Heart Keepsake Bottle<sup>TM</sup>

These keepsake bottles have "Made in USA" nickel-silver solid hearts alternating with hearts that have a paw print carved in them, wrapping around the tear-drop shaped cobalt blue bottle. A teardrop shaped cap tops the bottle. Featured here in an optional Tall minidome (#6867) with mini-mirror (#7024). Holds keepsakes such as tears shed for loss of pet, pet hair, a portion of cremains, earth from a special place, or some other petite remembrance of your cherished companion. Comes with gift bag, Memorial gift card. & funnel.

the pendant .

Love Never Ends -Engraved on side of pendant—#9385

← Antiqued Paw Print Circle

> Cylinder with → Paw Prints # 9391

NEW! Below are featured our new MADE IN USA Pet Memorial Keepsake Bottles. These handblown bottles are opaque white glass ideal for concealing keepsakes inside. The base is black beaded "feet". On the left is a taller slender CAT bottle with red quartz cap & "Best Friend" charm that hangs from a black collar with white paw prints. On the right is a DOG bottle with snowflake obsidian cap & paw print charm that hangs from a silver-studded black collar.