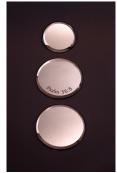

the Roma tear bottles too (see page 5)! ENGRAVABLE

I<sup>1</sup>/<sub>2</sub>" Round Mirror Tray Fits inside mini-domes Item# 7024

2" Round Mirror Tray Inscribed with Psalm 56:8 Item # 7000

2" Plain Mirror Tray with No Inscription Item# 7017

### Mirror Trays

We are also pleased to offer Mirror Trays that are especially suited to reflect the colors in the Contemporary line. One style features a beveled edge and the phrase "Psalm 56:8" etched from the underside. Another style is a Plain beveled mirror tray (no

inscription) diameter on both Mirror Trays is 2 inches.

We also offer a small 1 <sup>1</sup>/<sub>2</sub>" beveled mirror tray that fits right inside the mini-domes to reflect the beauty of the tear bottles.