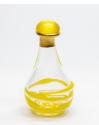

## 4 Contemporary Tear Bottles !

Pictured below are three high-end individually hand-blown glass tear bottles designed for a Mother's Tears for her baby.

All of these Contemporary Tear Bottles have a swirl of colored glass (pink or blue or Yellow) in the teardrop shaped bottle with a handpainted 24K luster gold rim. The pink has a Rose Quartz stone cap, the blue has a Blue Lace Agate stone cap and the Yellow has a synthetic Yellow Cat's Eye cabochon cap.