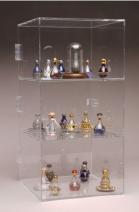

## Showcases

Displaying your tear bottle selection in an attractive and secure manner is essential to high sales volume. We offer the following display case options to display and secure your tear bottle inventory.

### NEW! Option 2 Plexiglass

Item# 8765 This Plexiglass case can display all tear bottles, trays and jewelry we sell in one secure location. <u>LOCKABLE</u> Dimensions: 18"H x 9"W x 9"D.

2 shelf/3 space. Space between shelves: 6".