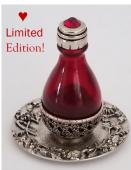

Our ROMA style tear bottles look beautiful with the petite Solid-Rim Metal Trays, like the Solid-Rim Trays pictured here.

SILVER-BANDED ITEM# 1008 /6096 New! RED/Silver Basket Roma Tear Bottle! Red is the color of Love! Christmas, Valentine's Day, Red Hearts, Red Roses, and NOW..... Red Tear Bottles! €

Item# 1047 & #6096 ←

©2023 Timeless Traditions, Inc. All Rights Reserved

**GOLD-BANDED** ITEM# 1015 / 6089

GOLD-BANDED ITEM# 1053