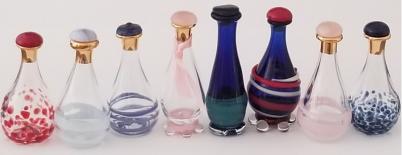

Timeless Traditions is pleased to offer their own unique tear bottles – all of which are approximately 2" high and are **Made in the USA with domestic and imported materials.** Our Victorian, Artisan & Roma lines feature intricate lead-free metal filigree designs and our Contemporary flame-worked glass tear bottles are elegant pure glass. Timeless Traditions is pleased to be the leading supplier of tear bottles in the USA. *To Order Call:* 406-388-2900

## The Contemporary Tear Bottle<sup>™</sup>Line

**NAVY BLUE ITEM# 4009** 

RED **ITEM# 4023** 

THE AMERICAN ITEM# 4177

The Contemporary line features a high-end selection of hand-made tear bottles. Splashes or swirls of colored glass decorate the bases. Hand-painted 24K gold luster adorns the neck of most bottles. The Blue #4009 has a navy quartz stone cap. The Red #4023 and The American (NEW!) #4177 both have a red quartz cap. The Amethyst #4047 cap is a beautiful sodalite stone topped with a petite amethyst

cabochon. The Blue/Teal Swirl has a blue

AMETHYST **ITEM# 4047** 

dyed abalone cap. All caps in this style are secured with hand-carved cork stoppers. Please Note: Variations in color, paint, and shape are characteristic of the bottles' hand-made nature and are not to be considered defects. Made in the U.S.A.