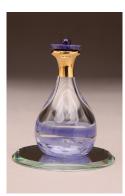

## The Contemporary Tear Bottle<sup>™</sup>Line

**NAVY BLUE ITEM# 4009** 

RED **ITEM# 4023** 

THE AMERICAN ITEM# 4177

The Contemporary line features a high-end selection of hand-made tear bottles. Splashes or swirls of colored glass decorate the bases. Hand-painted 24K gold luster adorns the neck of most bottles. The Blue #4009 has a navy quartz stone cap. The Red #4023 and The American (NEW!) #4177 both have a red quartz cap. The Amethyst #4047 cap is a beautiful sodalite stone topped with a petite amethyst

cabochon. The Blue/Teal Swirl has a blue

AMETHYST **ITEM# 4047** 

dyed abalone cap. All caps in this style are secured with hand-carved cork stoppers. Please Note: Variations in color, paint, and shape are characteristic of the bottles' hand-made nature and are not to be considered defects. Made in the U.S.A.