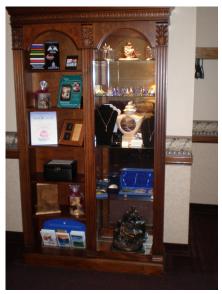

Profound Loss Enclosure Card Item# 9004–2.25"x2.5" with envelope Fits inside the tear bottle gift bag

Keepsake Cabinet in the Lobby of the Schnider Funeral Home.

The following testimonial from Steve Schnider came from a phone conversation with Steve after a review of our records revealed how successful he was with our products, and we called to ask him why he felt he's had such long-standing success with our product lines.

"The tear bottle product line has been good for us, and has become a main part of our business. With cremation rates continuing to increase within the funeral industry, the tear bottles and cremation jewelry from Timeless is a way to serve our customers that serve our customers whether they choose cremation or burial. These keepsakes are versatile in use and affordable for a broad range of our customers. Multiple purchases per family are the norm. The tear bottles are very personal and meaningful keepsake line that also has appeal to many of our customers because it's important to them that they are Made in the U.S.A.. We also feel that part of our success with sales of these keepsake products is the display cabinet in the lobby of our facility. Having a display in the lobby allows customers to think about a purchase in a casual way, while waiting for a service planning appointment, at a service reception or long after the service is over....when coming back to the lobby for a keepsake is far less daunting than returning to our resource display room for a keepsake they wish they'd have purchased while planning the funeral service."