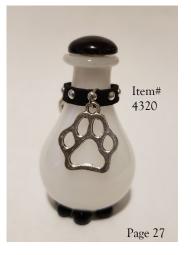

# PAWS-ITIVE PET MEMORIES<sup>TM</sup>

Optional Display above: #7024 Mini-Mirror & #6867 Mini-dome Nickel-silver Hearts & Paw-Prints surround a cobalt blue teardrop bottle. Featured at left on mini-mirror in Tall mini-dome. Holds keepsakes such as tears, pet hair or cremains, earth from a special place, etc. Comes with Gift Bag & Gift Card seen below.

#### Gift Card Inside Reads:

May this Keepsake Bottle remind You of the companion that was far more than a pet. May it remind you of the family member, friend, and loving soul you'll never forget.

A great companion constant, loyal and true, the bottle shows the paw-prints your beloved pet left on you.

The bottle will hold keepsakes, such as tears shed for your loss, pet hair, ashes, earth from a special place you shared, dried flowers, or some other petite remembrance of your cherished companion.

Page 26