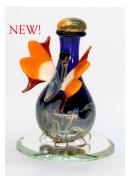

#### BUTTERFLY CONTEMPORARY TEAR BOTTLES! MADE IN USA

Orange Butterfly With Blue tear bottle

Litem# 4146

Blue Butterfly with Blue Tear Bottle

Item# 4139→

#### Made in Montana!

A delicate butterfly, featuring blue, yellow or orange wing-tips sits on a hand-blown glass tear bottle in the original style with a new cobalt blue tear bottle as shown above with "beaded feet". A navy blue quartz or rhyolite jade or yellow cat's eye cabochon with a hand-carved cork stopper forms the cap.

The Butterfly symbolizes the beautiful story of transformation and rebirth — as the caterpillar transforms from its cocoon to beautiful Butterfly, so do we transform from our life here on earth, to life hereafter.