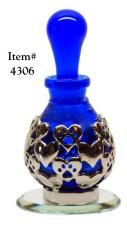

# The Victorian Tear Bottle™ Line

A filigree design of flowers and leaves wrap around these petite cobalt or clear glass bottles. Timeless Traditions' tear bottles are approximately 2" high. Available in the five finishes shown below (pewter, brass, silver, copper or gold) with an optional petite matching display tray . A short mini-dome also beautifully displays these bottles and keeps them dust and touch free.

The intertwining T's of the Timeless Traditions logo appear in the filigree on the base of each bottle. As our least expensive line of tear bottles, these Victorian tear bottles are quite affordable as sympathy gifts and for those looking for heirloom quality cremains keepsakes.