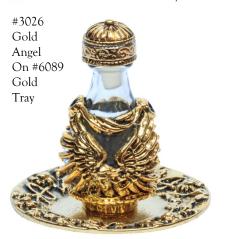

# The Victorian Tear Bottle™ Line

A filigree design of flowers and leaves wrap around these petite cobalt or clear glass bottles. Timeless Traditions' tear bottles are approximately 2" high. Available in the five finishes shown below (pewter, brass, silver, copper or gold) with an optional petite matching display tray . A short mini-dome also beautifully displays these bottles and keeps them dust and touch free.

The intertwining T's of the Timeless Traditions logo appear in the filigree on the base of each bottle. As our least expensive line of tear bottles, these Victorian tear bottles are quite affordable as sympathy gifts and for those looking for heirloom quality cremains keepsakes.

#### **Metal Trays**

We offer a line of original trays to accompany our tear bottle lines. Metal trays (2" in diameter) are available in antique Brass & Copper (filigree rim only), Pewter, Gold, and Silver (in both filigree & solid rim). Both tray styles match the filigree design of flowers and leaves featured in our Victorian tear bottle design (*pictured upper left*). The solid-rim metal trays create a beautiful look with the Roma, Angel and Forget-Me-Not tear bottles too (see page 5, 11 & 12)!