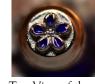

# The Victorian Tear Bottle™ Line

A filigree design of flowers and leaves wrap around these petite cobalt or clear glass bottles. Timeless Traditions' tear bottles are approximately 2" high. Available in the five finishes shown below (pewter, brass, silver, copper or gold) with an optional petite matching display tray . A short mini-dome also beautifully displays these bottles and keeps them dust and touch free.

The intertwining T's of the Timeless Traditions logo appear in the filigree on the base of each bottle. As our least expensive line of tear bottles, these Victorian tear bottles are quite affordable as sympathy gifts and for those looking for heirloom quality cremains keepsakes.