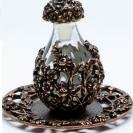

# The Victorian Tear Bottle™ Line

A filigree design of flowers and leaves wrap around these petite cobalt or clear glass bottles. Timeless Traditions' tear bottles are approximately 2" high. Available in the five finishes shown below (pewter, brass, silver, copper or gold) with an optional petite matching display tray . A short mini-dome also beautifully displays these bottles and keeps them dust and touch free.

The intertwining T's of the Timeless Traditions logo appear in the filigree on the base of each bottle. As our least expensive line of tear bottles, these Victorian tear bottles are quite affordable as sympathy gifts and for those looking for heirloom quality cremains keepsakes.

Made in the USA with domestic and imported materials.

Ideal for a portion of ashes, or mementos such as locks of hair, earth from a special place, flower petals from the service, etc.

←Closing Out in 2023! We are closing out our Copper Victorian Tear Bottles & Copper Trays in 2023. Sold Only as Bottle/Tray combo. Will Not be sold separately.