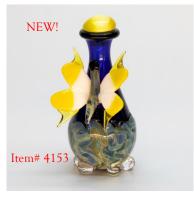

#### BUTTERFLY CONTEMPORARY TEAR BOTTLES! MADE IN USA

Orange Butterfly With Blue tear bottle

Litem# 4146

Blue Butterfly with Blue Tear Bottle

Item# 4139→

#### Made in Montana!

A delicate butterfly, featuring blue, yellow or orange wing-tips sits on a hand-blown glass tear bottle in the original style with a new cobalt blue tear bottle as shown above with "beaded feet". A navy blue quartz or rhyolite jade or yellow cat's eye cabochon with a hand-carved cork stopper forms the cap.

The Butterfly symbolizes the beautiful story of transformation and rebirth — as the caterpillar transforms from its cocoon to beautiful Butterfly, so do we transform from our life here on earth, to life hereafter.

Item# 4153 Yellow→ Butterfly

Item# 7017 Mirror →

Item# 6935 3D"x4H" Mini-dome

To Order: Call 406-388-2900

Timeless Traditions, Inc.