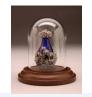

Chris Remely, Owner,

**Dokken-Nelson Funeral Service & Crematory**, Bozeman, MT

Timeless Traditions, Inc. customer since 2001

TALL MINI-DOME DISPLAY ITEM# 6867

The Tear Bottles and keepsakes that Timeless Traditions provides bring unique merchandise choices to our customers. The quality and customer service we have encountered has been excellent.

Tall
Mini-Dome Display
Dimensions:
3½"H x 1%W
Item# 6867

DIMENSIONS: 178"D x 234"H / Item# 6928

**Center**—The TALL mini-dome with walnut wood base can also be fitted with brass hook and walnut wood knob in order to display keepsake jewelry.

DIMENSIONS: 178"D x 31/2"H/Item# 6867