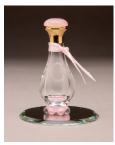

# The Roma Tear Bottle<sup>TM</sup> Line

The Roma line features two different styles to choose from — "banded" and "forget-me-not flower basket." The caps of all tear bottles in the Roma line are crowned by genuine blue Austrian Swarovski® crystals. Each cap has a silicon plug, providing a tight seal. The graceful, intertwining T's of the Timeless Traditions' logo mark appear in the filigree on the underside of each base. Height: 2". Made with lead-free metals manufactured in the USA.

Our ROMA style tear bottles look beautiful with the petite Solid-Rim Metal Trays, like the ones pictured here.

ITEM# 1015

ITEM# 1008

RED/Silver Basket Item# 1047