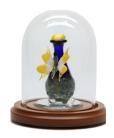

Chris Remely, Owner,

**Dokken-Nelson Funeral Service & Crematory**, Bozeman, MT

Timeless Traditions, Inc. customer since 2001

TALL MINI-DOME DISPLAY ITEM# 6867

The Tear Bottles and keepsakes that Timeless Traditions provides bring unique merchandise choices to our customers. The quality and customer service we have encountered has been excellent.

Tall
Mini-Dome Display
Dimensions:
3½"H x 1%W
Item# 6867

DIMENSIONS: 178"D x 234"H / Item# 6928

**Center**—The TALL mini-dome with walnut wood base can also be fitted with brass hook and walnut wood knob in order to display keepsake jewelry.

DIMENSIONS: 178"D x 31/2"H/Item# 6867