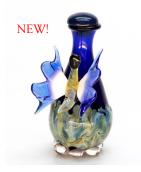

#### BUTTERFLY CONTEMPORARY TEAR BOTTLES! MADE IN USA

Orange Butterfly With Blue tear bottle

Litem# 4146

Blue Butterfly with Blue Tear Bottle

Item# 4139→

#### Made in Montana!

A delicate butterfly, featuring blue, yellow or orange wing-tips sits on a hand-blown glass tear bottle in the original style with a new cobalt blue tear bottle as shown above with "beaded feet". A navy blue quartz or rhyolite jade or yellow cat's eye cabochon with a hand-carved cork stopper forms the cap.

The Butterfly symbolizes the beautiful story of transformation and rebirth — as the caterpillar transforms from its cocoon to beautiful Butterfly, so do we transform from our life here on earth, to life hereafter.