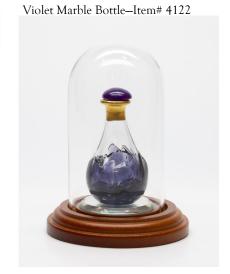

#### **MARBLE**

These "Made in Montana" hand-blown glass tear bottles feature layers and swirls of colored glass and are perfect for concealing the keepsakes inside. Golden-olive with Tiger Eye stone cap at right. Shades of blue with Navy Quartz cap at bottom left. Mourning shades of violet & plum with Purple Jade cap at bottom right.