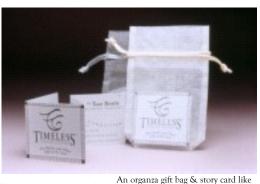

All of our contemporary hand-made tear bottles also have a hand-carved cork stopper to secure the cap, and many have a hand-painted 24K gold luster rim. Comes with a pink, blue or white organza gift bag and a tear bottle story card.

Olive Marble Bottle-Item#4115

Hand-blown glass, Hand-painted 24K gold luster rim & Hand-carved cork stopper secures the quartz cabochon cap. White Organza Gift Bag & Tear Bottle Story Card included with purchase. Optional Displays: Mirrors & mini-domes. Please Note: Variations in color, paint and shape are characteristic of the bottles' hand-made nature and are not to be considered defects.