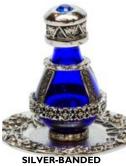

# The Roma Tear Bottle<sup>TM</sup> Line

The Roma line features two different styles to choose from — "banded" and "forget-me-not flower basket." The caps of all tear bottles in the Roma line are crowned by genuine blue Austrian Swarovski® crystals. Each cap has a silicon plug, providing a tight seal. The graceful, intertwining T's of the Timeless Traditions' logo mark appear in the filigree on the underside of each base. Height: 2". Made with lead-free metals manufactured in the USA.

Our ROMA style tear bottles look beautiful with the petite Solid-Rim Metal Trays, like the ones pictured here.

ITEM# 1015

ITEM# 1008

RED/Silver Basket Item# 1047