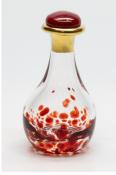

**RED** ITEM# 4023

RED,WHITE & BLUE

The Contemporary line features a high-end selection of individually, hand-made tear bottles. Splashes or swirls of colored glass decorate the bases. Hand-painted 24K gold luster adorns the neck of many bottles. The Blue #4009 has a navy quartz cabochon cap. The Red #4023 and the New! American #4177A both have a red quartz cabochon cap. The Amethyst Tear Bottle cap is a sodalite cab topped with a tiny grade A amethyst cabochon. The Blue/Teal Swirl #4160 has a blue abalone cap. All caps in this style have hand-carved cork stoppers. Made in USA

AMETHYST ITEM# 4047

<u>Please Note:</u> Variations in color, paint, and shape are characteristic of the bottles' hand-made nature and are not to be considered defects.

Blue/Teal Swirl