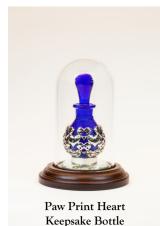

# PAWS-ITIVE PET MEMORIES<sup>TM</sup>

← MADE IN USA! Closing out the dark Wood version. Only a few remain.

Measures 11"Hx11"Wx3"D (Matted for: a 5"x7" photo, most Timeless Traditions tear bottles and a 21/4"x3"4" cutout for a name & dates, or a favorite scripture or poem.

# PAWS-ITIVE PET MEMORIES<sup>TM</sup>

Optional Display above: #7024 Mini-Mirror & #6867 Mini-dome Nickel-silver Hearts & Paw-Prints surround a cobalt blue teardrop bottle. Featured at left on mini-mirror in Tall mini-dome. Holds keepsakes such as tears, pet hair or cremains, earth from a special place, etc. Comes with Gift Bag & Gift Card seen below.

#### Gift Card Inside Reads:

May this Keepsake Bottle remind You of the companion that was far more than a pet. May it remind you of the family member, friend, and loving soul you'll never forget.

A great companion constant, loyal and true, the bottle shows the paw-prints your beloved pet left on you.

The bottle will hold keepsakes, such as tears shed for your loss, pet hair, ashes, earth from a special place you shared, dried flowers, or some other petite remembrance of your cherished companion.

Page 26