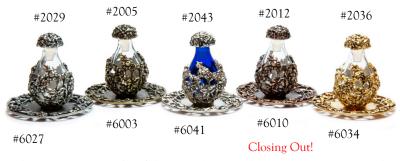

# Trays-Metal & Mirror

Made With American Lead-Free Metals

Metal Trays—Made in the USA

Item #'s: 6003Brass Filigree Rim #6010 Copper Filigree Rim—Closing out in 2022! #6027 Pewter Filigree Rim/#6072 Pewter Solid Rim #6034 Gold Filigree Rim/#6089 Gold Solid Rim #6041 Silver Filigree Rim /#6096 Silver Solid Rim

#### **Metal Trays**

We offer a line of original trays to accompany our tear bottle lines. Metal trays (2" in diameter) are available in antique Brass & Copper (filigree rim only), Pewter, Gold, and Silver (in both filigree & solid rim). Both tray styles match the filigree design of flowers and leaves featured in our Victorian tear bottle design (*pictured upper left*). The solid-rim metal trays create a beautiful look with the Roma, Angel and Forget-Me-Not tear bottles too (see page 5, 11 & 12)!