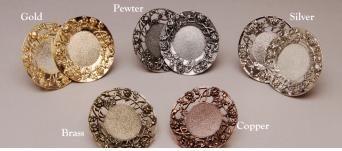

# The Victorian Tear Bottle™ Line

A filigree design of flowers and leaves wrap around these petite cobalt or clear glass bottles. Timeless Traditions' tear bottles are approximately 2" high. Available in the five finishes shown below (pewter, brass, silver, copper or gold) with an optional petite matching display tray . A short mini-dome also beautifully displays these bottles and keeps them dust and touch free.

The intertwining T's of the Timeless Traditions logo appear in the filigree on the base of each bottle. As our least expensive line of tear bottles, these Victorian tear bottles are quite affordable as sympathy gifts and for those looking for heirloom quality cremains keepsakes.

#### **Metal Trays**

We offer a line of original trays to accompany our tear bottle lines. Metal trays (2" in diameter) are available in antique Brass & Copper (filigree rim only), Pewter, Gold, and Silver (in both filigree & solid rim). Both tray styles match the filigree design of flowers and leaves featured in our Victorian tear bottle design (*pictured upper left*). The solid-rim metal trays create a beautiful look with the Roma, Angel and Forget-Me-Not tear bottles too (see page 5, 11 & 12)!