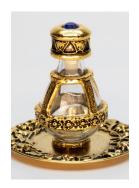

# The Victorian Tear Bottle™ Line

A filigree design of flowers and leaves wrap around these petite cobalt or clear glass bottles. Timeless Traditions' tear bottles are approximately 2" high. Available in the five finishes shown below (pewter, brass, silver, copper or gold) with an optional petite matching display tray . A short mini-dome also beautifully displays these bottles and keeps them dust and touch free.

The intertwining T's of the Timeless Traditions logo appear in the filigree on the base of each bottle. As our least expensive line of tear bottles, these Victorian tear bottles are quite affordable as sympathy gifts and for those looking for heirloom quality cremains keepsakes.

Made in the USA with domestic and imported materials.

Ideal for a portion of ashes, or mementos such as locks of hair, earth from a special place, flower petals from the service, etc.

←Closing Out in 2023! We are closing out our Copper Victorian Tear Bottles & Copper Trays in 2023. Sold Only as Bottle/Tray combo. Will Not be sold separately.