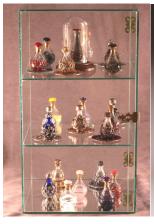

#### **Showcases**

Displaying your tear bottle selection in an attractive and secure manner is essential to high sales volume. We offer the following display case options to display and secure your tear bottle inventory.

# Item# 6775 Glass Showcase w/ full mirrored back. <u>Lockable</u>! Dimensions: 14"H X 8"W X 8"D. 2 shelf/3 space. Space between shelves: 4". <u>Opens in Back</u>