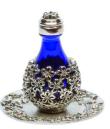

#### FORGET-ME-NOT TEAR BOTTLETM

These tear bottles come in two styles. The "Classic" has nickelsilver Forget-Me-Not flowers that wrap around the tear-drop shaped cobalt blue bottle. And, the more expensive "Painted" version is the same bottle but the

flowers are hand-painted with clear-blue enamel.

Forget-Me-Not flowers symbolize faithfulness and enduring love; And are also commonly used to remember those that have died as a symbol that a loved one may be gone but not forgotten.

←Left –is the "Classic" Forget-Me-Not Tear Bottle<sup>TM</sup> (Item# 3040) featured on a silver solid rim metal tray.

Hand-painted flowers close-up—#3057

"Painted" Forget-Me-Not Tear Bottles include the gift card below: Card Cover: Bottom Left