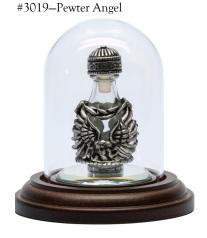

# The Victorian Tear Bottle™ Line

A filigree design of flowers and leaves wrap around these petite cobalt or clear glass bottles. Timeless Traditions' tear bottles are approximately 2" high. Available in the five finishes shown below (pewter, brass, silver, copper or gold) with an optional petite matching display tray . A short mini-dome also beautifully displays these bottles and keeps them dust and touch free.

The intertwining T's of the Timeless Traditions logo appear in the filigree on the base of each bottle. As our least expensive line of tear bottles, these Victorian tear bottles are quite affordable as sympathy gifts and for those looking for heirloom quality cremains keepsakes.