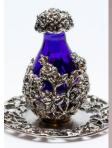

# The Roma Tear Bottle<sup>TM</sup> Line

The Roma line features two different styles to choose from — "banded" and "forget-me-not flower basket." The caps of all tear bottles in the Roma line are crowned by genuine blue Austrian Swarovski® crystals. Each cap has a silicon plug, providing a tight seal. The graceful, intertwining T's of the Timeless Traditions' logo mark appear in the filigree on the underside of each base. Height: 2". Made with lead-free metals manufactured in the USA.

Our ROMA style tear bottles look beautiful with the petite Solid-Rim Metal Trays, like the ones pictured here.

ITEM# 1015

ITEM# 1008

RED/Silver Basket Item# 1047