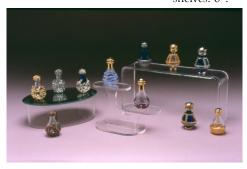

#### **LOCKABLE**

Dimensions: 18"H x 9"W x 9"D. 2 shelf/3 space. Space between shelves: 6".

Short Mini-Dome Display

\* For other display risers, please visit our website.

We also offer a small variety of display risers for your presentation of our products. Far left is the oval mirror riser, center is the 2-step riser and back is the Plexiglass riser which comes in a set of 3 (tiered)...