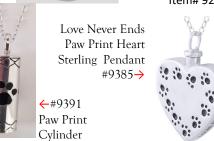

Antiqued Paw Print Ash Pendant

Heart with Paw Print Item# 9233

Antiqued Bone in Circle Ash Pendant Item# 9332

Circle of Paw Prints Ash Pendant Item #9325

Timeless Traditions, Inc.

Will Help Keep It Sparkling Like New