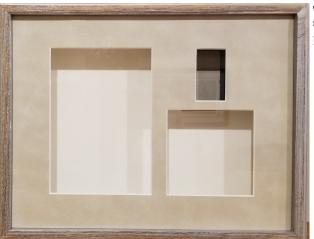

#### The Timeless Traditions' Tear Bottle Silver-White Keepsake Box—

Measures 11"Hx14"Wx2"D (Matted for: a 5"x7" photo, most Timeless Traditions tear bottles and a 3½"x3½" cutout for a name & dates,

or a favorite scripture or poem.