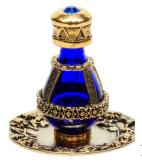

# The Roma Tear Bottle<sup>TM</sup> Line

The Roma line features two different styles to choose from — "banded" and "forget-me-not flower basket." The caps of all tear bottles in the Roma line are crowned by genuine blue Austrian Swarovski® crystals. Each cap has a silicon plug, providing a tight seal. The graceful, intertwining T's of the Timeless Traditions' logo mark appear in the filigree on the underside of each base. Height: 2". Made with lead-free metals manufactured in the USA.

Our ROMA style tear bottles look beautiful with the petite Solid-Rim Metal Trays, like the ones pictured here.

ITEM# 1015

ITEM# 1008

RED/Silver Basket Item# 1047