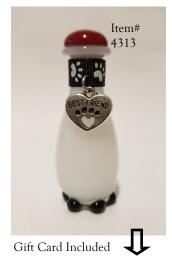

# PET MEMORIAL PRODUCTS

The shorter and wider "DOG" keepsake bottle at right, has a black & white snowflake obsidian cabochon cap secured to the bottle with a hand-carved cork stopper. A lead-free charm featuring a paw-print hangs from a black collar with silver-plated studs.

The base of the bottle has black "beaded feet".

The taller slender "CAT" bottle at left, has a red-dyed quartz cabochon cap secured to the bottle with a hand-carved cork stopper. A lead-free charm featuring a heart-pawprint is engraved with the words "BEST FRIEND" and hangs from a black collar with white paw prints.