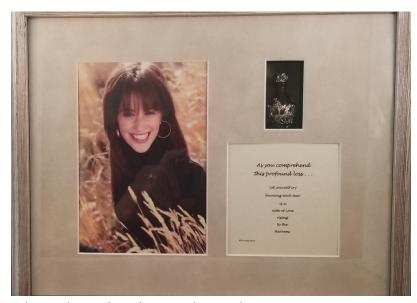

Grief Card Text:
"As you comprehend this profound loss, let yourself cry knowing each tear is an note of love rising to the heavens."

SISTERS BY HEART

My life is so much richer, Even when we're apart. More than just a friend, You are my sister by heart. Poem Excerpt © 2008 Birdoes

SYMPATHY CARD & PRINT
Profound Loss Print (8.5" x 11")
#8021 Unframed

Profound Loss Enclosure Card Item# 9004–2.25"x2.5" with envelope Fits inside the tear bottle gift bag

Keepsake Cabinet in the Lobby of the Schnider Funeral Home.

The following testimonial from Steve Schnider came from a phone conversation with Steve after a review of our records revealed how successful he was with our products, and we called to ask him why he felt he's had such long-standing success with our product lines.