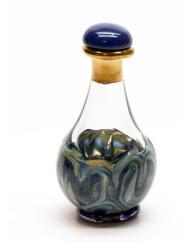

#### **MARBLE**

These "Made in Montana" hand-blown glass tear bottles feature layers and swirls of colored glass and are perfect for concealing the keepsakes inside. Golden-olive with Tiger Eye stone cap at right. Shades of blue with Navy Quartz cap at bottom left. Mourning shades of violet & plum with Purple Jade cap at bottom right.

Blue Marble Bottle-Item# 4108

Page 8

Timeless Traditions, Inc.