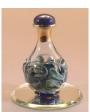

#### INFINITE LOVE TEAR BOTTLETM

Silver/Blue Item# 3064

Honor an everlasting love with our Infinite Love Tear Bottle<sup>TM.</sup>
Hearts and Infinity symbols are entwined and featured on both the bottle and the cap as a Remembrance of "a Love that has no End."
Available in 3 Finishes: 1) Silver-tone on blue glass as seen at left; Gold-tone on blue glass at bottom right; and 3) Gold-tone on clear glass.

←Gold/Clear Item# 3088 Shown on Psalm Mirror

Gold/Blue Item# 3071 Shown in Short Mini-dome On mini-mirror #7024