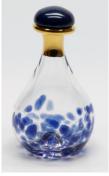

# The Victorian Tear Bottle™ Line

A filigree design of flowers and leaves wrap around these petite cobalt or clear glass bottles. Timeless Traditions' tear bottles are approximately 2" high. Available in the five finishes shown below (pewter, brass, silver, copper or gold) with an optional petite matching display tray . A short mini-dome also beautifully displays these bottles and keeps them dust and touch free.

The intertwining T's of the Timeless Traditions logo appear in the filigree on the base of each bottle. As our least expensive line of tear bottles, these Victorian tear bottles are quite affordable as sympathy gifts and for those looking for heirloom quality cremains keepsakes.