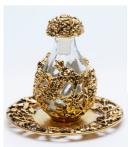

# The Victorian Tear Bottle™ Line

A filigree design of flowers and leaves wrap around these petite cobalt or clear glass bottles. Timeless Traditions' tear bottles are approximately 2" high. Available in the five finishes shown below (pewter, brass, silver, copper or gold) with an optional petite matching display tray . A short mini-dome also beautifully displays these bottles and keeps them dust and touch free.

The intertwining T's of the Timeless Traditions logo appear in the filigree on the base of each bottle. As our least expensive line of tear bottles, these Victorian tear bottles are quite affordable as sympathy gifts and for those looking for heirloom quality cremains keepsakes.

Made in the USA with domestic and imported materials.

Ideal for a portion of ashes, or mementos such as locks of hair, earth from a special place, flower petals from the service, etc.

←Closing Out in 2023! We are closing out our Copper Victorian Tear Bottles & Copper Trays in 2023. Sold Only as Bottle/Tray combo. Will Not be sold separately.