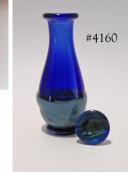

**RED** ITEM# 4023

RED,WHITE & BLUE

The Contemporary line features a high-end selection of individually, hand-made tear bottles. Splashes or swirls of colored glass decorate the bases. Hand-painted 24K gold luster adorns the neck of many bottles. The Blue #4009 has a navy quartz cabochon cap. The Red #4023 and the New! American #4177A both have a red quartz cabochon cap. The Amethyst Tear Bottle cap is a sodalite cab topped with a tiny grade A amethyst cabochon. The Blue/Teal Swirl #4160 has a blue abalone cap. All caps in this style have hand-carved cork stoppers. Made in USA

AMETHYST ITEM# 4047

<u>Please Note:</u> Variations in color, paint, and shape are characteristic of the bottles' hand-made nature and are not to be considered defects.

Blue/Teal Swirl