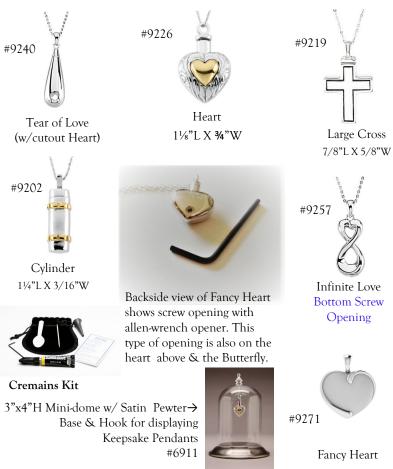

# THE KEEPSAKE JEWELRY COLLECTION

(For ashes & other keepsakes - such as a lock of hair, dried flowers, or a prayer)

Specifications: All keepsake/ash holders are Rhodium plated sterling silver. The Heart Ash pendant has 14K yellow gold plating over a sterling center. The Cylinder Ash pendant has 14K yellow gold accent bands. All ash holder pendants come with a Rhodium plated sterling silver cable chain. (Black necklace chain also available.) Rhodium plating makes the Pendant and chain tarnish resistant. The ash holder pendants are packaged with a black velveteen bag, funnel, plastic spoon, pick and an inspirational poem and/or scripture verse in English & Spanish

# KEEPSAKE COLLECTION CONTINUED

(For ashes & other keepsakes - such as a lock of hair, dried flowers, or a prayer)

Bottom Screw Opening

New! Teardrop with mini-hearts #9356

Fish #9264

Plain Cross #9318

New! Antique Cross #9349

← 1%"x 2¾"H Mini-dome with Walnut Wood Base

& Brass Hook for displaying Keepsake Pendants-#6928

The Butterfly symbolizes the story of transformation ~ as the caterpillar transforms from its cocoon to beautiful Butterfly, so do we transform from our life here on earth, to life here after.

Butterfly #9301

These pendants are used to hold keepsakes - such as ashes, a lock of hair, dried flowers, earth from a special place, or a prayer, making them ideal for families whether they choose cremation or burial.

Please Note: All Cross pendants, Tear of Love & the Cylinder open with a screw at the top chain loop. The Angel and Teardrop #9356 ash holder pendants open at the bottom of the pendants with a screw opening. The Hearts, Butterfly & Infinite Love pendants open with an allen screw as shown at left.