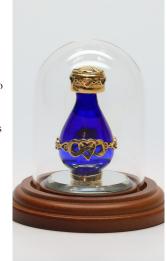

# The Victorian Tear Bottle™ Line

A filigree design of flowers and leaves wrap around these petite cobalt or clear glass bottles. Timeless Traditions' tear bottles are approximately 2" high. Available in the five finishes shown below (pewter, brass, silver, copper or gold) with an optional petite matching display tray . A short mini-dome also beautifully displays these bottles and keeps them dust and touch free.

The intertwining T's of the Timeless Traditions logo appear in the filigree on the base of each bottle. As our least expensive line of tear bottles, these Victorian tear bottles are quite affordable as sympathy gifts and for those looking for heirloom quality cremains keepsakes.