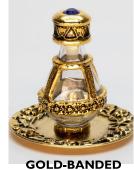

# The Roma Tear Bottle<sup>TM</sup> Line

The Roma line features two different styles to choose from — "banded" and "forget-me-not flower basket." The caps of all tear bottles in the Roma line are crowned by genuine blue Austrian Swarovski® crystals. Each cap has a silicon plug, providing a tight seal. The graceful, intertwining T's of the Timeless Traditions' logo mark appear in the filigree on the underside of each base. Height: 2". Made with lead-free metals manufactured in the USA.

#### GOLD-BANDED BLUE GLASS ITEM# 1053

Red is the color of Love!
Christmas,
Valentine's Day,
Red Hearts,
Red Roses, and
NOW.....
Red
Tear Bottles!
Item# 1047→

The Contemporary Tear Bottle™Line

BLUE ITEM# 4009