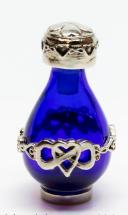

#### INFINITE LOVE TEAR BOTTLETM

Silver/Blue Item# 3064

Honor an everlasting love with our Infinite Love Tear Bottle<sup>TM.</sup>
Hearts and Infinity symbols are entwined and featured on both the bottle and the cap as a Remembrance of "a Love that has no End."
Available in 3 Finishes: 1) Silver-tone on blue glass as seen at left; Gold-tone on blue glass at bottom right; and 3) Gold-tone on clear glass.

←Gold/Clear Item# 3088 Shown on Psalm Mirror

Gold/Blue Item# 3071 Shown in Short Mini-dome On mini-mirror #7024