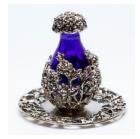

# The Victorian Tear Bottle™ Line

A filigree design of flowers and leaves wrap around these petite cobalt or clear glass bottles. Timeless Traditions' tear bottles are approximately 2" high. Available in the five finishes shown below (pewter, brass, silver, copper or gold) with an optional petite matching display tray . A short mini-dome also beautifully displays these bottles and keeps them dust and touch free.

The intertwining T's of the Timeless Traditions logo appear in the filigree on the base of each bottle. As our least expensive line of tear bottles, these Victorian tear bottles are quite affordable as sympathy gifts and for those looking for heirloom quality cremains keepsakes.

Made in the USA with domestic and imported materials.

Ideal for a portion of ashes, or mementos such as locks of hair, earth from a special place, flower petals from the service, etc.

←Closing Out in 2023! We are closing out our Copper Victorian Tear Bottles & Copper Trays in 2023. Sold Only as Bottle/Tray combo. Will Not be sold separately.