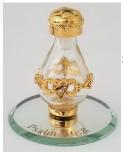

#### Mirror Trays:

TOP—Item# 7024—1½" mini-mirror—fits inside mini-domes MIDDLE—Item# 7000—2" beveled mirror inscribed with Psalm 56:8 BOTTOM—Item# 7017—2" beveled mirror—Plain OR can be custom engraved

#### **Mirror Travs**

We are also pleased to offer Mirror trays that enhance the presence of our tear bottles. The mirror trays are especially suited to beautifully reflect the colors in the Contemporary hand-blown tear bottles. The trays feature a beveled edge. They can be purchased plain (with no inscription) or with the phrase "Psalm 56:8" or with a custom engraving.