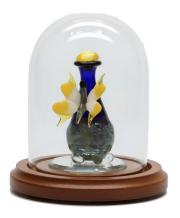

**Right**—The largest of the three mini-domes comes with a satin pewter base and knob/hook for displaying keepsake pendants. This size mini-dome is also available with a wood base for display of the Butterfly Tear Bottles (see below).

DIMENSIONS: 3"Dx4"H/Item# 6911—with jewelry hook

Item# 6935→ 3"Dx4"H
This size minidome displays the Butterflies

The 2" Mirror Trays and Tear Bottle Metal trays will fit inside this #6935 mini-dome!

Timeless Traditions, Inc.