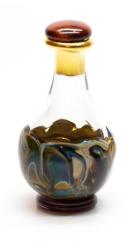

#### **MARBLE**

These "Made in Montana" hand-blown glass tear bottles feature layers and swirls of colored glass and are perfect for concealing the keepsakes inside. Golden-olive with Tiger Eye stone cap at right. Shades of blue with Navy Quartz cap at bottom left. Mourning shades of violet & plum with Purple Jade cap at bottom right.

Olive Marble Bottle-Item#4115

Hand-blown glass, Hand-painted 24K gold luster rim & Hand-carved cork stopper secures the quartz cabochon cap. White Organza Gift Bag & Tear Bottle Story Card included with purchase. Optional Displays: Mirrors & mini-domes. Please Note: Variations in color, paint and shape are characteristic of the bottles' hand-made nature and are not to be considered defects.