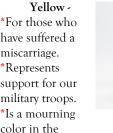

These Contemporary Tear Bottles have a swirl of colored glass (pink or blue or Yellow) in the tear-drop shaped bottle with a hand-painted 24K gold luster rim. The pink has a Rose Quartz stone cap, the blue has a Blue Lace Agate stone cap and the Yellow has a Yellow Cat's Eye cabochon cap.