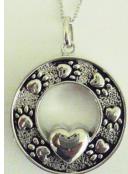

# PET MEMORIAL PRODUCTS

These pendants can hold keepsakes, such as pet hair, ashes, or earth from a special place to keep your memories of your beloved pet close to your heart.

**Specifications:** See page 16 for specs

Antiqued Paw Print Ash Pendant

Heart with Paw Print Item# 9233

Antiqued Bone in Circle Ash Pendant Item# 9332

Circle of Paw Prints Ash Pendant Item #9325

Timeless Traditions, Inc.

Will Help Keep It Sparkling Like New

# PAWS-ITIVE PET MEMORIES<sup>TM</sup>

Optional Display above: #7024 Mini-Mirror & #6867 Mini-dome Nickel-silver Hearts & Paw-Prints surround a cobalt blue teardrop bottle. Featured at left on mini-mirror in Tall mini-dome. Holds keepsakes such as tears, pet hair or cremains, earth from a special place, etc. Comes with Gift Bag & Gift Card seen below.