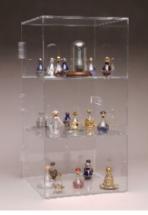

#### **Showcases**

Displaying your tear bottle selection in an attractive and secure manner is essential to high sales volume. We offer the following display case options to display and secure your tear bottle inventory.

#### **Option 2 Plexiglass**

Item# 6768

This Plexiglass case can display all tear bottles, trays and jewelry we sell in one secure location.

#### **LOCKABLE**

Dimensions: 18"H x 9"W x 9"D. 2 shelf/3 space. Space between shelves: 6".

Short Mini-Dome Display

\* For other display risers, please visit our website.

We also offer a small variety of display risers for your presentation of our products. Far left is the oval mirror riser, center is the 2-step riser and back is the Plexiglass riser which comes in a set of 3 (tiered)...