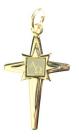

# KEEPSAKE COLLECTION CONTINUED

(For ashes & other keepsakes - such as a lock of hair, dried flowers, or a prayer)

Bottom Screw Opening

New! Teardrop with mini-hearts #9356

Fish #9264

Plain Cross #9318

New! Antique Cross #9349

Please Note: All Cross pendants, Tear of Love & the Cylinder open with a screw at the top chain loop. The Angel and Teardrop #9356 ash holder pendants open at the bottom of the pendants with a screw opening. The Hearts, Butterfly & Infinite Love pendants open with an allen screw as shown at left.