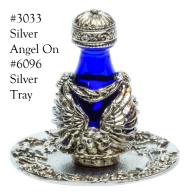

# The Victorian Tear Bottle™ Line

A filigree design of flowers and leaves wrap around these petite cobalt or clear glass bottles. Timeless Traditions' tear bottles are approximately 2" high. Available in the five finishes shown below (pewter, brass, silver, copper or gold) with an optional petite matching display tray . A short mini-dome also beautifully displays these bottles and keeps them dust and touch free.

The intertwining T's of the Timeless Traditions logo appear in the filigree on the base of each bottle. As our least expensive line of tear bottles, these Victorian tear bottles are quite affordable as sympathy gifts and for those looking for heirloom quality cremains keepsakes.

#### **Metal Trays**

We offer a line of original trays to accompany our tear bottle lines. Metal trays (2" in diameter) are available in antique Brass & Copper (filigree rim only), Pewter, Gold, and Silver (in both filigree & solid rim). Both tray styles match the filigree design of flowers and leaves featured in our Victorian tear bottle design (*pictured upper left*). The solid-rim metal trays create a beautiful look with the Roma, Angel and Forget-Me-Not tear bottles too (see page 5, 11 & 12)!