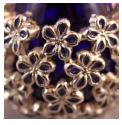

#### FORGET-ME-NOT TEAR BOTTLETM

These tear bottles come in two styles. The "Classic" has nickelsilver Forget-Me-Not flowers that wrap around the tear-drop shaped cobalt blue bottle. And, the more expensive "Painted" version is the same bottle but the

flowers are hand-painted with clear-blue enamel.

Forget-Me-Not flowers symbolize faithfulness and enduring love; And are also commonly used to remember those that have died as a symbol that a loved one may be gone but not forgotten.

←Left –is the "Classic" Forget-Me-Not Tear Bottle<sup>TM</sup> (Item# 3040) featured on a silver solid rim metal tray.

Hand-painted flowers close-up—#3057

"Painted" Forget-Me-Not Tear Bottles include the gift card below: Card Cover: Bottom Left

FORGET-ME-NOT

THIS Forget Whe Not tear Bottle, like it namecoke flower cymbolizes faithfulners and enduring love. It is a touching remembrance of a loved one who may be gone but never forgotten

Top View of the hand-painted clear blue enamel Forget-Me-Not Flower on the cap of the tear bottle.