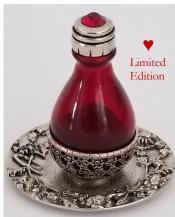

#### GOLD-BANDED BLUE GLASS ITEM# 1053

Red is the color of Love!
Christmas,
Valentine's Day,
Red Hearts,
Red Roses, and
NOW.....
Red
Tear Bottles!
Item# 1047→

The Contemporary Tear Bottle™Line

BLUE ITEM# 4009