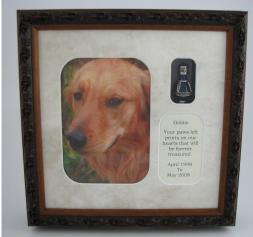

# PAWS-ITIVE PET MEMORIES<sup>TM</sup>

← MADE IN USA! Closing out the dark Wood version. Only a few remain.

Measures 11"Hx11"Wx3"D (Matted for: a 5"x7" photo, most Timeless Traditions tear bottles and a 21/4"x3"4" cutout for a name & dates, or a favorite scripture or poem.

Our Keepsake Box is Currently available in Dark Wood as seen above or Rustic Silver-White as pictured below.

Item# 6881