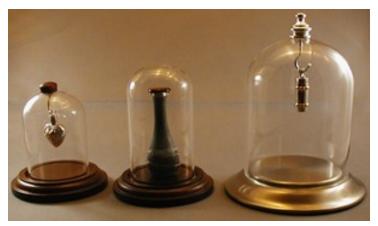

# Keepsake Displays

**Left**—The SHORT mini-dome with walnut wood base (also featured on page 4 displaying a Victorian Tear Bottle) can be fitted with a brass hook and walnut wood knob in order to display keepsake jewelry.

DIMENSIONS: 178"D x 234"H / Item# 6928

**Center**—The TALL mini-dome with walnut wood base can also be fitted with brass hook and walnut wood knob in order to display keepsake jewelry.

DIMENSIONS: 178"D x 31/2"H/Item# 6867

**Right**—The largest of the three mini-domes comes with a satin pewter base and knob/hook for displaying keepsake pendants. This size mini-dome is also available with a wood base for display of the Butterfly Tear Bottles (see below).

DIMENSIONS: 3"Dx4"H/Item# 6911—with jewelry hook

Item# 6935→ 3"Dx4"H
This size minidome displays the Butterflies

The 2" Mirror Trays and Tear Bottle Metal trays will fit inside this #6935 mini-dome!

Timeless Traditions, Inc.