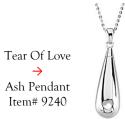

Please Note: All Cross pendants, Tear of Love & the Cylinder open with a screw at the top chain loop. The Angel and Teardrop #9356 ash holder pendants open at the bottom of the pendants with a screw opening. The Hearts, Butterfly & Infinite Love pendants open with an allen screw as shown at left.

#### Includes a nice variety for your customers: 7 Tear Bottles & Trays 7 Keepsake Necklaces & Dome and Item# Quantity Item# Quantity #1008 (1) #9240-Tear of Love (1) With tray/#6096 (1) #9257—Infinite Love (1) #2029 (2) #9226-Heart (2-tone) (1) (2) With trays/#6072 #9247-Fancy Heart (1) #2043 (2) #9219-Large Cross (1) With trays/#6041 (2) #9059-Cylinder (1) #4009 (1) #9295-Angel (1) With tray/#7000 (1)