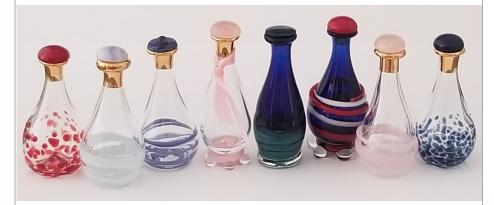

**RED** ITEM# 4023

RED,WHITE & BLUE

The Contemporary line features a high-end selection of individually, hand-made tear bottles. Splashes or swirls of colored glass decorate the bases. Hand-painted 24K gold luster adorns the neck of many bottles. The Blue #4009 has a navy quartz cabochon cap. The Red #4023 and the New! American #4177A both have a red quartz cabochon cap. The Amethyst Tear Bottle cap is a sodalite cab topped with a tiny grade A amethyst cabochon. The Blue/Teal Swirl #4160 has a blue abalone cap. All caps in this style have hand-carved cork stoppers. Made in USA

AMETHYST ITEM# 4047

<u>Please Note:</u> Variations in color, paint, and shape are characteristic of the bottles' hand-made nature and are not to be considered defects.

Blue/Teal Swirl

#### Contemporary Tear Bottles—MADE IN USA!

Item# 4085 Pink Ribbon Tear Bottle

Our hand-blown "Pink Ribbon Tear Bottle" is a great addition to a comfort gift selection. Those Funeral Homes offering comfort gifts are finding this tear bottle to be a popular choice. A flame-worked glass tear bottle about 2 inches tall. The bottle rim is hand painted in 24K gold luster. The cap is a Rose Quartz cabochon with a hand-carved cork stopper. This elegant bottle base is pink glass with clear blown-glass beaded "feet". The international symbol for the fight against breast cancer - the pink ribbon – is hand-tied and beautifully accents the bottle.

Baby Blue (Item# 4078)

Baby Pink (#4061)

Spanish culture

Pictured above are three high-end individually hand-blown glass tear bottles designed for a Mother's Tears for her baby, but are often used as keepsake urns.

These Contemporary Tear Bottles have a swirl of colored glass (pink or blue or Yellow) in the tear-drop shaped bottle with a hand-painted 24K gold luster rim. The pink has a Rose Quartz stone cap, the blue has a Blue Lace Agate stone cap and the Yellow has a Yellow Cat's Eye cabochon cap.