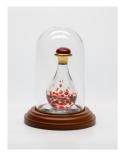

# The Victorian Tear Bottle™ Line

A filigree design of flowers and leaves wrap around these petite cobalt or clear glass bottles. Timeless Traditions' tear bottles are approximately 2" high. Available in the five finishes shown below (pewter, brass, silver, copper or gold) with an optional petite matching display tray . A short mini-dome also beautifully displays these bottles and keeps them dust and touch free.

The intertwining T's of the Timeless Traditions logo appear in the filigree on the base of each bottle. As our least expensive line of tear bottles, these Victorian tear bottles are quite affordable as sympathy gifts and for those looking for heirloom quality cremains keepsakes.