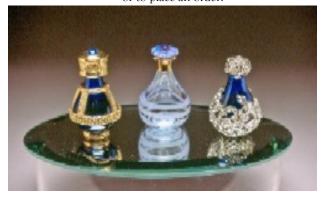

Pictured: Gold-banded Roma, Amethyst Contemporary & Silver Victorian Tear Bottles atop an Oval Mirror Riser (Item# 6829)

1627 W. Main St., #368 Bozeman, MT 59715 Phone: 406-388-2900

WEB: www.TimelessTraditionsGifts.com • Email: info@timelesstraditionsgifts.com